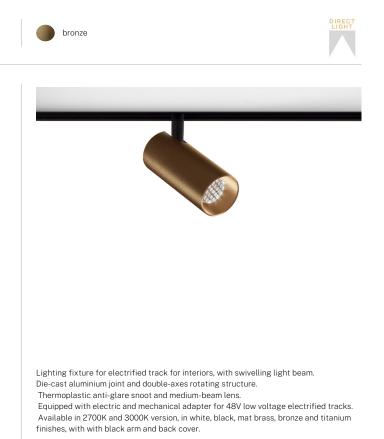

----------|---------------------|
| SYSTEM POWER CONSUMPTION | 7,2W                |
| EFFICACY                 | 63.86lm/W           |
| LIGHT SOURCE             | LED                 |
| COLOUR TEMPERATURE       | 2700K Ra>90         |
| LIGHT DISTRIBUTION       | adjustable          |
| BEAM ANGLE               | 24°                 |
| POWER SUPPLY             | 48V DC              |
| ELECTRICAL CONFIGURATION | dimmable (DALI)     |
| DRIVER                   | remote not included |
| NOMINAL LUMINOUS FLUX    | 550lm               |
| LUMEN OUTPUT             | 447lm               |
| EFFICIENCY               | 81.3%               |
| WEIGHT                   | 0,12 Kg             |
| PROTECTION DEGREE        | IP20                |
| PACKING DIMENSIONS       | 0,0 x 0,0 x 0,0 cm  |



CEERI 🗵 💮

### Technical drawing



#### Application