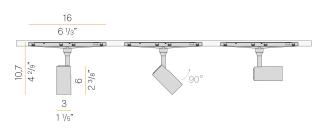

SYSTEM POWER CONSUMPTION | 7,2W                |
| EFFICACY                 | 63.86lm/W           |
| LIGHT SOURCE             | LED                 |
| COLOUR TEMPERATURE       | 2700K Ra>90         |
| LIGHT DISTRIBUTION       | adjustable          |
| BEAM ANGLE               | 24°                 |
| POWER SUPPLY             | 48V DC              |
| ELECTRICAL CONFIGURATION | dimmable (DALI)     |
| DRIVER                   | remote not included |
| NOMINAL LUMINOUS FLUX    | 550lm               |
| LUMEN OUTPUT             | 447lm               |
| EFFICIENCY               | 81.3%               |
| WEIGHT                   | 0,12 Kg             |
| PROTECTION DEGREE        | IP20                |
| PACKING DIMENSIONS       | 0,0 x 0,0 x 0,0 cm  |



CEERI 🗵 💮

### Technical drawing



#### Application