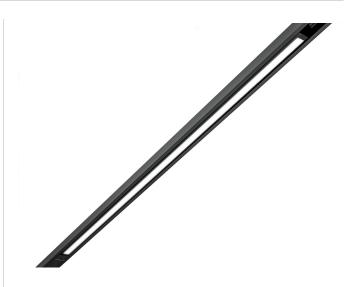

#### Technical drawing

Linear diffused LED module for 48V low voltage electrified track, for ceiling/wall, suspensed or recessed applications, with black polyamide body and opal polycarbonate  $\,$ 

Available in 2700K and 3000K.