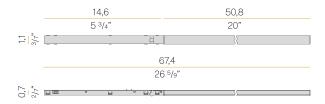

|
| POWER SUPPLY             | 48V DC              |
| ELECTRICAL CONFIGURATION | dimmable (DALI)     |
| DRIVER                   | remote not included |
| NOMINAL LUMINOUS FLUX    | 900lm               |
| LUMEN OUTPUT             | 429lm               |
| EFFICIENCY               | 47.7%               |
| WEIGHT                   | 0,04 Kg             |
| PROTECTION DEGREE        | IP20                |
| PACKING DIMENSIONS       | 0,0 x 0,0 x 0,0 cm  |
|                          |                     |



Linear diffused LED module for 48V low voltage electrified track, for ceiling/wall, suspensed or recessed applications, with black polyamide body and opal polycarbonate  $\,$ 

Available in 2700K and 3000K.

Possibility of dimming with DALI protocol.









#### Technical drawing



#### **Application**



### Polar diagram