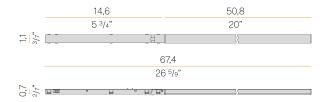

|
| POWER SUPPLY             | 48V DC              |
| ELECTRICAL CONFIGURATION | dimmable (DALI)     |
| DRIVER                   | remote not included |
| NOMINAL LUMINOUS FLUX    | 900lm               |
| LUMEN OUTPUT             | 429lm               |
| EFFICIENCY               | 47.7%               |
| WEIGHT                   | 0,04 Kg             |
| PROTECTION DEGREE        | IP20                |
| PACKING DIMENSIONS       | 0,0 x 0,0 x 0,0 cm  |
|                          |                     |



Linear diffused LED module for 48V low voltage electrified track, for ceiling/wall, suspensed or recessed applications, with black polyamide body and opal polycarbonate  $\,$ 

Available in 2700K and 3000K.

Possibility of dimming with DALI protocol.









#### Technical drawing



### **Application**



#### Polar diagram