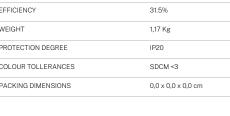

## Data sheet

| CODE                     | A16019.115.0502          |
|--------------------------|--------------------------|
| SYSTEM POWER CONSUMPTION | 23W                      |
| EFFICACY                 | 39.65lm/W                |
| LIGHT SOURCE             | LED                      |
| COLOUR TEMPERATURE       | 2700K Ra>90              |
| POWER SUPPLY             | 220-240V AC              |
| FREQUENCY                | 50/60Hz                  |
| ELECTRICAL CONFIGURATION | dimmable (DALI/Push DIM) |
| DRIVER                   | integrated included      |
| NOMINAL LUMINOUS FLUX    | 2896lm                   |
| LUMEN OUTPUT             | 912lm                    |
| EFFICIENCY               | 31.5%                    |
| WEIGHT                   | 1,17 Kg                  |
| PROTECTION DEGREE        | IP20                     |
| COLOUR TOLLERANCES       | SDCM <3                  |
| PACKING DIMENSIONS       | 0,0 x 0,0 x 0,0 cm       |
|                          |                          |