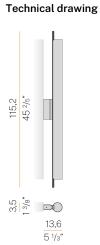

## Data sheet

| CODE                     | A16019.115.0502          |
|--------------------------|--------------------------|
| SYSTEM POWER CONSUMPTION | 23W                      |
| EFFICACY                 | 39.65lm/W                |
| LIGHT SOURCE             | LED                      |
| COLOUR TEMPERATURE       | 2700K Ra>90              |
| POWER SUPPLY             | 220-240V AC              |
| FREQUENCY                | 50/60Hz                  |
| ELECTRICAL CONFIGURATION | dimmable (DALI/Push DIM) |
| DRIVER                   | integrated included      |
| NOMINAL LUMINOUS FLUX    | 2896lm                   |
| LUMEN OUTPUT             | 912lm                    |
| EFFICIENCY               | 31.5%                    |
| WEIGHT                   | 1,17 Kg                  |
| PROTECTION DEGREE        | IP20                     |
| COLOUR TOLLERANCES       | SDCM <3                  |
| PACKING DIMENSIONS       | 0,0 x 0,0 x 0,0 cm       |
|                          |                          |