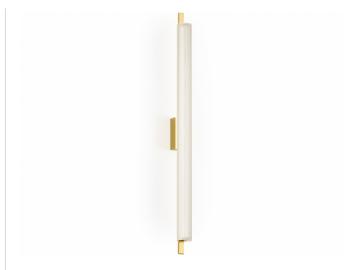

Wall-mounted luminaire for indoor installation, with direct emission.

 $\label{thm:extruded} \textbf{Extruded aluminium frame with polyacrylic paint finish in mat black or mat brass.}$ 

White PVC-coated woven fabric shade.

Polycarbonate inner diffuser screen.

Wall mounting base in pickled sheet metal with polyacrylic paint in satin black or satin brass colour.

Integrated ballast in the fixing base.

CE EHL Z