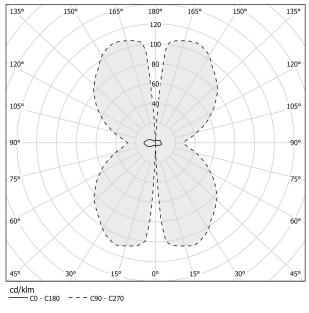

ATURE       | 2700K Ra>90           |
| LIGHT DISTRIBUTION       | diffused              |
| POWER SUPPLY             | 220-240V AC           |
| FREQUENCY                | 50/60Hz               |
| ELECTRICAL CONFIGURATION | ON-OFF                |
| DRIVER                   | integrated included   |
| NOMINAL LUMINOUS FLUX    | 1100lm                |
| LUMEN OUTPUT             | 1000lm                |
| EFFICIENCY               | 90.9%                 |
| WEIGHT                   | 0,62 Kg               |
| PROTECTION DEGREE        | IP40                  |
| COLOUR TOLLERANCES       | SDCM 3                |
| PACKING DIMENSIONS       | 31,0 x 31,0 x 20,0 cm |
|                          |                       |



# CE ERE 🗵

#### **Technical drawing**

### Polar diagram

mat brass