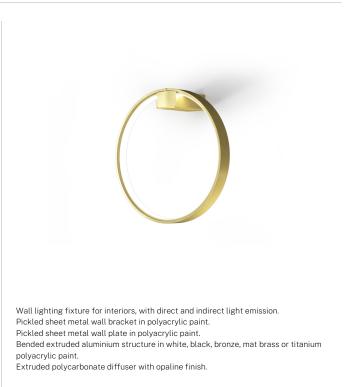

### Zero Round

220-240V AC ON-OFF A15319.025.0501

### Data sheet

| CODE                     | A15319.025.0501       |
|--------------------------|-----------------------|
| SYSTEM POWER CONSUMPTION | 11,5W                 |
| EFFICACY                 | 90.91lm/W             |
| LIGHT SOURCE             | LED                   |
| LIGHT SOURCE LIFETIME    | L70 (B50) 60.000h     |
| COLOUR TEMPERATURE       | 2700K Ra>90           |
| LIGHT DISTRIBUTION       | diffused              |
| POWER SUPPLY             | 220-240V AC           |
| FREQUENCY                | 50/60Hz               |
| ELECTRICAL CONFIGURATION | ON-OFF                |
| DRIVER                   | integrated included   |
| NOMINAL LUMINOUS FLUX    | 1100lm                |
| LUMEN OUTPUT             | 1000lm                |
| EFFICIENCY               | 90.9%                 |
| WEIGHT                   | 0,62 Kg               |
| PROTECTION DEGREE        | IP40                  |
| COLOUR TOLLERANCES       | SDCM 3                |
| PACKING DIMENSIONS       | 31,0 x 31,0 x 20,0 cm |
|                          |                       |