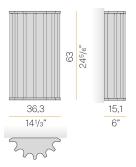

|
| LUMEN OUTPUT             | 1416lm                   |
| EFFICIENCY               | 62.1%                    |
| WEIGHT                   | 7,34 Kg                  |
| PROTECTION DEGREE        | IP20                     |
| COLOUR TOLLERANCES       | SDCM 3                   |
| PACKING DIMENSIONS       | 28,0 x 77,0 x 30,0 cm    |
|                          |                          |



Wall lighting fixture for interiors, with direct light emission.

Structure made of milled aluminium with bronze polyacrylic paint and galvanised steel tie rods.

Pickled sheet metal wall mounting bracket.

bronze

Moulded and curved cathedral glass diffusers. Outer covering structure in laser-cut and bent aluminium sheet and with bronze polyacrylic paint.

# CE ERE 🗵 🕀

#### Technical drawing