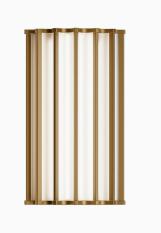

Wall lighting fixture for interiors, with direct light emission.

Structure made of milled aluminium with bronze polyacrylic paint and galvanised steel tie rods.

Pickled sheet metal wall mounting bracket.

bronze

Moulded and curved cathedral glass diffusers. Outer covering structure in laser-cut and bent aluminium sheet and with bronze polyacrylic paint.