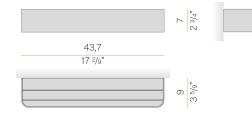

|
| DRIVER                   | integrated included |
| NOMINAL LUMINOUS FLUX    | 3489lm              |
| LUMEN OUTPUT             | 1971lm              |
| EFFICIENCY               | 56.5%               |
| WEIGHT                   | 1,67 Kg             |
| PROTECTION DEGREE        | IP40                |
| COLOUR TOLLERANCES       | SDCM 3              |
| PACKING DIMENSIONS       | 0,0 x 0,0 x 0,0 cm  |
|                          |                     |



Wall lighting fixture for interiors, with direct and indirect light emission. Body in extruded aluminium and cover in pickled sheet steel, with white, black, bronze,  $\,$ mat brass or titanium polyacrylic paint.

Wall mounting bracket in bent steel sheet.

Opal polycarbonate diffuser screens.







## Technical drawing



## Polar diagram