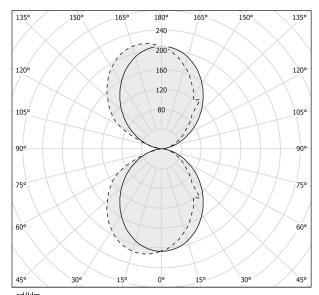

ER                   | integrated included |
| NOMINAL LUMINOUS FLUX    | 3489lm              |
| LUMEN OUTPUT             | 1971lm              |
| EFFICIENCY               | 56.5%               |
| WEIGHT                   | 1,67 Kg             |
| PROTECTION DEGREE        | IP40                |
| COLOUR TOLLERANCES       | SDCM 3              |
| PACKING DIMENSIONS       | 0,0 x 0,0 x 0,0 cm  |
|                          |                     |



Wall lighting fixture for interiors, with direct and indirect light emission. Body in extruded aluminium and cover in pickled sheet steel, with white, black, bronze,  $\,$ mat brass or titanium polyacrylic paint.

Wall mounting bracket in bent steel sheet.

Opal polycarbonate diffuser screens.







## Technical drawing



## Polar diagram