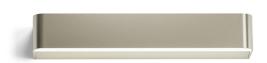

Wall lighting fixture for interiors, with direct and indirect light emission. Body in extruded aluminium and cover in pickled sheet steel, with white, black, bronze,  $\,$ mat brass or titanium polyacrylic paint.

Wall mounting bracket in bent steel sheet.

Opal polycarbonate diffuser screens.