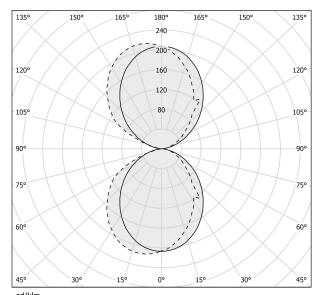

R                   | integrated included |
| NOMINAL LUMINOUS FLUX    | 3489lm              |
| LUMEN OUTPUT             | 1971lm              |
| EFFICIENCY               | 56.5%               |
| WEIGHT                   | 1,67 Kg             |
| PROTECTION DEGREE        | IP40                |
| COLOUR TOLLERANCES       | SDCM 3              |
| PACKING DIMENSIONS       | 0,0 x 0,0 x 0,0 cm  |
|                          |                     |



Wall lighting fixture for interiors, with direct and indirect light emission. Body in extruded aluminium and cover in pickled sheet steel, with white, black, bronze,  $\,$ mat brass or titanium polyacrylic paint.

Wall mounting bracket in bent steel sheet.

Opal polycarbonate diffuser screens.







### Technical drawing



## Polar diagram