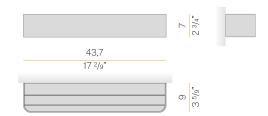

|
| DRIVER                   | integrated included |
| NOMINAL LUMINOUS FLUX    | 3489lm              |
| LUMEN OUTPUT             | 1971lm              |
| EFFICIENCY               | 56.5%               |
| WEIGHT                   | 1,67 Kg             |
| PROTECTION DEGREE        | IP40                |
| COLOUR TOLLERANCES       | SDCM 3              |
| PACKING DIMENSIONS       | 0,0 x 0,0 x 0,0 cm  |
|                          |                     |



Wall lighting fixture for interiors, with direct and indirect light emission. Body in extruded aluminium and cover in pickled sheet steel, with white, black, bronze,  $\,$ mat brass or titanium polyacrylic paint.

Wall mounting bracket in bent steel sheet.

Opal polycarbonate diffuser screens.







### Technical drawing



## Polar diagram