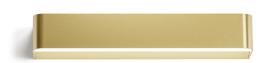

Wall lighting fixture for interiors, with direct and indirect light emission. Body in extruded aluminium and cover in pickled sheet steel, with white, black, bronze,  $\,$ mat brass or titanium polyacrylic paint.

Wall mounting bracket in bent steel sheet.

Opal polycarbonate diffuser screens.