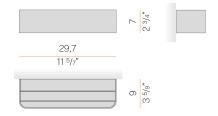

|
| DRIVER                   | integrated included |
| NOMINAL LUMINOUS FLUX    | 2326lm              |
| LUMEN OUTPUT             | 1314lm              |
| EFFICIENCY               | 56.5%               |
| WEIGHT                   | 1,17 Kg             |
| PROTECTION DEGREE        | IP40                |
| COLOUR TOLLERANCES       | SDCM 3              |
| PACKING DIMENSIONS       | 0,0 x 0,0 x 0,0 cm  |
|                          |                     |



Wall lighting fixture for interiors, with direct and indirect light emission. Body in extruded aluminium and cover in pickled sheet steel, with white, black, bronze,  $\,$ mat brass or titanium polyacrylic paint.

Wall mounting bracket in bent steel sheet.

Opal polycarbonate diffuser screens.







### Technical drawing



## Polar diagram