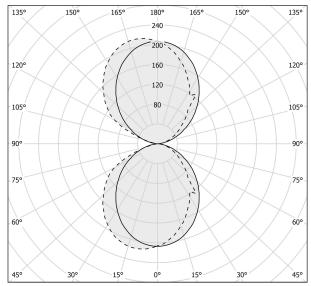

R                   | integrated included |
| NOMINAL LUMINOUS FLUX    | 2326lm              |
| LUMEN OUTPUT             | 1314lm              |
| EFFICIENCY               | 56.5%               |
| WEIGHT                   | 1,17 Kg             |
| PROTECTION DEGREE        | IP40                |
| COLOUR TOLLERANCES       | SDCM 3              |
| PACKING DIMENSIONS       | 0,0 x 0,0 x 0,0 cm  |
|                          |                     |



Wall lighting fixture for interiors, with direct and indirect light emission. Body in extruded aluminium and cover in pickled sheet steel, with white, black, bronze,  $\,$ mat brass or titanium polyacrylic paint.

Wall mounting bracket in bent steel sheet.

Opal polycarbonate diffuser screens.







### Technical drawing



## Polar diagram