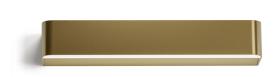

Wall lighting fixture for interiors, with direct and indirect light emission. Body in extruded aluminium and cover in pickled sheet steel, with white, black, bronze,  $\,$ mat brass or titanium polyacrylic paint.

Wall mounting bracket in bent steel sheet.

Opal polycarbonate diffuser screens.