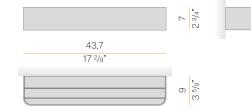

|
| DRIVER                   | integrated included |
| NOMINAL LUMINOUS FLUX    | 3489lm              |
| LUMEN OUTPUT             | 1971lm              |
| EFFICIENCY               | 56.5%               |
| WEIGHT                   | 1,67 Kg             |
| PROTECTION DEGREE        | IP40                |
| COLOUR TOLLERANCES       | SDCM 3              |
| PACKING DIMENSIONS       | 0,0 x 0,0 x 0,0 cm  |
|                          |                     |



Wall lighting fixture for interiors, with direct and indirect light emission. Body in extruded aluminium and cover in pickled sheet steel, with white, black, bronze,  $\,$ mat brass or titanium polyacrylic paint.

Wall mounting bracket in bent steel sheet.

Opal polycarbonate diffuser screens.







### Technical drawing



### Polar diagram