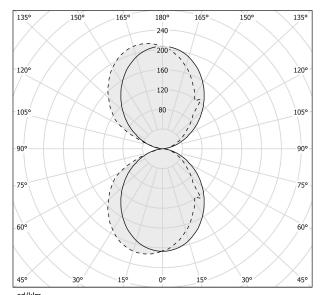

| integrated included |
| NOMINAL LUMINOUS FLUX    | 3489lm              |
| LUMEN OUTPUT             | 1971lm              |
| EFFICIENCY               | 56.5%               |
| WEIGHT                   | 1,67 Kg             |
| PROTECTION DEGREE        | IP40                |
| COLOUR TOLLERANCES       | SDCM 3              |
| PACKING DIMENSIONS       | 0,0 x 0,0 x 0,0 cm  |
|                          |                     |



Wall lighting fixture for interiors, with direct and indirect light emission. Body in extruded aluminium and cover in pickled sheet steel, with white, black, bronze,  $\,$ mat brass or titanium polyacrylic paint.

Wall mounting bracket in bent steel sheet.

Opal polycarbonate diffuser screens.







### Technical drawing



### Polar diagram