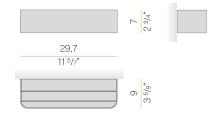

|
| DRIVER                   | integrated included |
| NOMINAL LUMINOUS FLUX    | 2326lm              |
| LUMEN OUTPUT             | 1314lm              |
| EFFICIENCY               | 56.5%               |
| WEIGHT                   | 1,17 Kg             |
| PROTECTION DEGREE        | IP40                |
| COLOUR TOLLERANCES       | SDCM 3              |
| PACKING DIMENSIONS       | 0,0 x 0,0 x 0,0 cm  |
|                          |                     |



Wall lighting fixture for interiors, with direct and indirect light emission. Body in extruded aluminium and cover in pickled sheet steel, with white, black, bronze,  $\,$ mat brass or titanium polyacrylic paint.

Wall mounting bracket in bent steel sheet.

Opal polycarbonate diffuser screens.







### Technical drawing



## Polar diagram