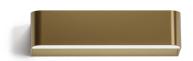

Wall lighting fixture for interiors, with direct and indirect light emission. Body in extruded aluminium and cover in pickled sheet steel, with white, black, bronze,  $\,$ mat brass or titanium polyacrylic paint.

Wall mounting bracket in bent steel sheet.

Opal polycarbonate diffuser screens.