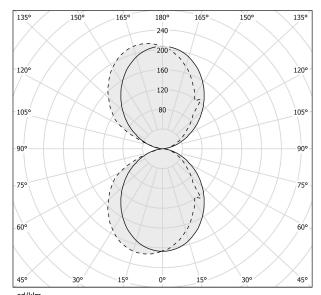

R                   | integrated included |
| NOMINAL LUMINOUS FLUX    | 2326lm              |
| LUMEN OUTPUT             | 1314lm              |
| EFFICIENCY               | 56.5%               |
| WEIGHT                   | 1,17 Kg             |
| PROTECTION DEGREE        | IP40                |
| COLOUR TOLLERANCES       | SDCM 3              |
| PACKING DIMENSIONS       | 0,0 x 0,0 x 0,0 cm  |
|                          |                     |



Wall lighting fixture for interiors, with direct and indirect light emission. Body in extruded aluminium and cover in pickled sheet steel, with white, black, bronze,  $\,$ mat brass or titanium polyacrylic paint.

Wall mounting bracket in bent steel sheet.

Opal polycarbonate diffuser screens.







### Technical drawing



## Polar diagram