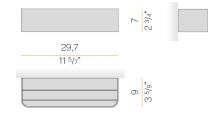

|
| DRIVER                   | integrated included |
| NOMINAL LUMINOUS FLUX    | 2326lm              |
| LUMEN OUTPUT             | 1314lm              |
| EFFICIENCY               | 56.5%               |
| WEIGHT                   | 1,17 Kg             |
| PROTECTION DEGREE        | IP40                |
| COLOUR TOLLERANCES       | SDCM 3              |
| PACKING DIMENSIONS       | 0,0 x 0,0 x 0,0 cm  |
|                          |                     |



Wall lighting fixture for interiors, with direct and indirect light emission. Body in extruded aluminium and cover in pickled sheet steel, with white, black, bronze,  $\,$ mat brass or titanium polyacrylic paint.

Wall mounting bracket in bent steel sheet.

Opal polycarbonate diffuser screens.







### Technical drawing



### Polar diagram