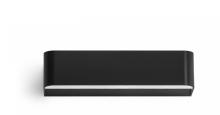

Wall lighting fixture for interiors, with direct and indirect light emission. Body in extruded aluminium and cover in pickled sheet steel, with white, black, bronze,  $\,$ mat brass or titanium polyacrylic paint.

Wall mounting bracket in bent steel sheet.

Opal polycarbonate diffuser screens.