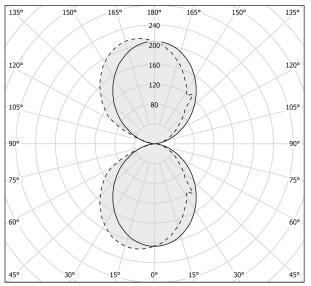

| integrated included |
| NOMINAL LUMINOUS FLUX    | 2326lm              |
| LUMEN OUTPUT             | 1314lm              |
| EFFICIENCY               | 56.5%               |
| WEIGHT                   | 1,17 Kg             |
| PROTECTION DEGREE        | IP40                |
| COLOUR TOLLERANCES       | SDCM 3              |
| PACKING DIMENSIONS       | 0,0 x 0,0 x 0,0 cm  |
|                          |                     |



Wall lighting fixture for interiors, with direct and indirect light emission. Body in extruded aluminium and cover in pickled sheet steel, with white, black, bronze,  $\,$ mat brass or titanium polyacrylic paint.

Wall mounting bracket in bent steel sheet.

Opal polycarbonate diffuser screens.







### Technical drawing



### Polar diagram