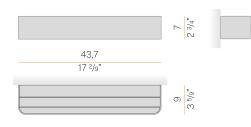

LECTRICAL CONFIGURATION | ON-OFF                |
| DRIVER                   | integrated included   |
| NOMINAL LUMINOUS FLUX    | 3489lm                |
| LUMEN OUTPUT             | 1971lm                |
| EFFICIENCY               | 56.5%                 |
| WEIGHT                   | 1,66 Kg               |
| PROTECTION DEGREE        | IP40                  |
| COLOUR TOLLERANCES       | SDCM 3                |
| PACKING DIMENSIONS       | 10,5 x 45,0 x 10,5 cm |



Wall lighting fixture for interiors, with direct and indirect light emission. Body in extruded aluminium and cover in pickled sheet steel, with white, black, bronze, mat brass or titanium polyacrylic paint. Wall mounting bracket in bent steel sheet. Opal polycarbonate diffuser screens.

# CE EAE 🗵

### Technical drawing



### Polar diagram

white