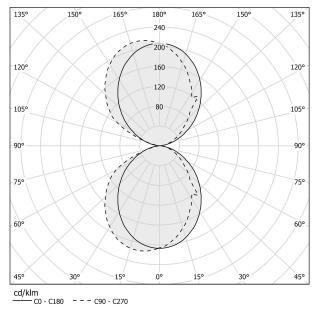

-OFF                |
| DRIVER                   | integrated included   |
| NOMINAL LUMINOUS FLUX    | 3489lm                |
| LUMEN OUTPUT             | 1971lm                |
| EFFICIENCY               | 56.5%                 |
| WEIGHT                   | 1,66 Kg               |
| PROTECTION DEGREE        | IP40                  |
| COLOUR TOLLERANCES       | SDCM 3                |
| PACKING DIMENSIONS       | 10,5 x 45,0 x 10,5 cm |



Wall lighting fixture for interiors, with direct and indirect light emission. Body in extruded aluminium and cover in pickled sheet steel, with white, black, bronze, mat brass or titanium polyacrylic paint. Wall mounting bracket in bent steel sheet. Opal polycarbonate diffuser screens.

# CE EAE 🗵

### Technical drawing



### Polar diagram

white