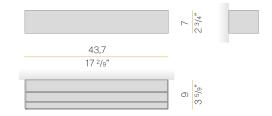

|
| DRIVER                   | integrated included |
| NOMINAL LUMINOUS FLUX    | 3489lm              |
| LUMEN OUTPUT             | 1971lm              |
| EFFICIENCY               | 56.5%               |
| WEIGHT                   | 1,70 Kg             |
| PROTECTION DEGREE        | IP40                |
| COLOUR TOLLERANCES       | SDCM 3              |
| PACKING DIMENSIONS       | 0,0 x 0,0 x 0,0 cm  |
|                          |                     |



Wall lighting fixture for interiors, with direct and indirect light emission. Body in extruded aluminium and cover in pickled sheet steel, with white, black, bronze,  $\,$ mat brass or titanium polyacrylic paint.

Wall mounting bracket in bent steel sheet.

Opal polycarbonate diffuser screens.







### Technical drawing



## Polar diagram