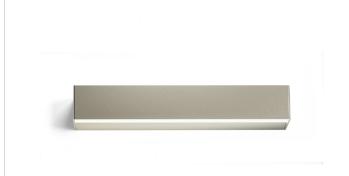

Wall lighting fixture for interiors, with direct and indirect light emission. Body in extruded aluminium and cover in pickled sheet steel, with white, black, bronze,  $\,$ mat brass or titanium polyacrylic paint.

Wall mounting bracket in bent steel sheet.

Opal polycarbonate diffuser screens.