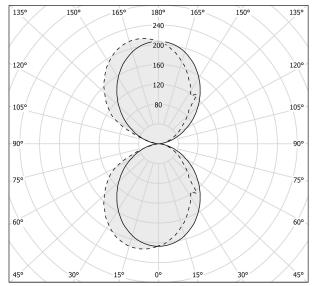

R                   | integrated included |
| NOMINAL LUMINOUS FLUX    | 3489lm              |
| LUMEN OUTPUT             | 1971lm              |
| EFFICIENCY               | 56.5%               |
| WEIGHT                   | 1,70 Kg             |
| PROTECTION DEGREE        | IP40                |
| COLOUR TOLLERANCES       | SDCM 3              |
| PACKING DIMENSIONS       | 0,0 x 0,0 x 0,0 cm  |
|                          |                     |



Wall lighting fixture for interiors, with direct and indirect light emission. Body in extruded aluminium and cover in pickled sheet steel, with white, black, bronze,  $\,$ mat brass or titanium polyacrylic paint.

Wall mounting bracket in bent steel sheet.

Opal polycarbonate diffuser screens.







### Technical drawing



## Polar diagram