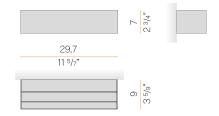

|
| DRIVER                   | integrated included |
| NOMINAL LUMINOUS FLUX    | 2326lm              |
| LUMEN OUTPUT             | 1314lm              |
| EFFICIENCY               | 56.5%               |
| WEIGHT                   | 1,20 Kg             |
| PROTECTION DEGREE        | IP40                |
| COLOUR TOLLERANCES       | SDCM 3              |
| PACKING DIMENSIONS       | 0,0 x 0,0 x 0,0 cm  |
|                          |                     |



Wall lighting fixture for interiors, with direct and indirect light emission. Body in extruded aluminium and cover in pickled sheet steel, with white, black, bronze,  $\,$ mat brass or titanium polyacrylic paint.

Wall mounting bracket in bent steel sheet.

Opal polycarbonate diffuser screens.







### Technical drawing



## Polar diagram