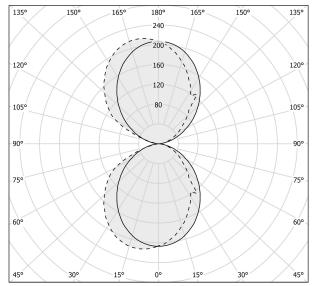

R                   | integrated included |
| NOMINAL LUMINOUS FLUX    | 2326lm              |
| LUMEN OUTPUT             | 1314lm              |
| EFFICIENCY               | 56.5%               |
| WEIGHT                   | 1,20 Kg             |
| PROTECTION DEGREE        | IP40                |
| COLOUR TOLLERANCES       | SDCM 3              |
| PACKING DIMENSIONS       | 0,0 x 0,0 x 0,0 cm  |
|                          |                     |



Wall lighting fixture for interiors, with direct and indirect light emission. Body in extruded aluminium and cover in pickled sheet steel, with white, black, bronze,  $\,$ mat brass or titanium polyacrylic paint.

Wall mounting bracket in bent steel sheet.

Opal polycarbonate diffuser screens.







### Technical drawing



## Polar diagram