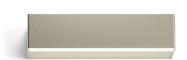

Wall lighting fixture for interiors, with direct and indirect light emission. Body in extruded aluminium and cover in pickled sheet steel, with white, black, bronze,  $\,$ mat brass or titanium polyacrylic paint.

Wall mounting bracket in bent steel sheet.

Opal polycarbonate diffuser screens.