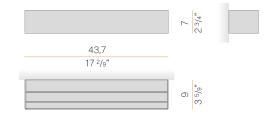

IVER                   | integrated included   |
| NOMINAL LUMINOUS FLUX    | 3489lm                |
| LUMEN OUTPUT             | 1971lm                |
| EFFICIENCY               | 56.5%                 |
| WEIGHT                   | 1,69 Kg               |
| PROTECTION DEGREE        | IP40                  |
| COLOUR TOLLERANCES       | SDCM 3                |
| PACKING DIMENSIONS       | 10,5 x 45,0 x 10,5 cm |
|                          |                       |



Wall lighting fixture for interiors, with direct and indirect light emission. Body in extruded aluminium and cover in pickled sheet steel, with white, black, bronze,  $\,$ mat brass or titanium polyacrylic paint.

Wall mounting bracket in bent steel sheet.

Opal polycarbonate diffuser screens.







## Technical drawing



## Polar diagram