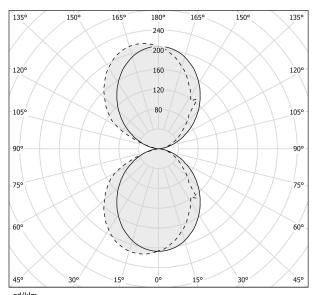

| integrated included   |
| NOMINAL LUMINOUS FLUX    | 3489lm                |
| LUMEN OUTPUT             | 1971lm                |
| EFFICIENCY               | 56.5%                 |
| WEIGHT                   | 1,69 Kg               |
| PROTECTION DEGREE        | IP40                  |
| COLOUR TOLLERANCES       | SDCM 3                |
| PACKING DIMENSIONS       | 10,5 x 45,0 x 10,5 cm |
|                          |                       |



Wall lighting fixture for interiors, with direct and indirect light emission. Body in extruded aluminium and cover in pickled sheet steel, with white, black, bronze,  $\,$ mat brass or titanium polyacrylic paint.

Wall mounting bracket in bent steel sheet.

Opal polycarbonate diffuser screens.







## Technical drawing



## Polar diagram