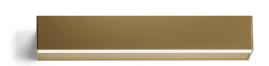

Wall lighting fixture for interiors, with direct and indirect light emission. Body in extruded aluminium and cover in pickled sheet steel, with white, black, bronze,  $\,$ mat brass or titanium polyacrylic paint.

Wall mounting bracket in bent steel sheet.

Opal polycarbonate diffuser screens.