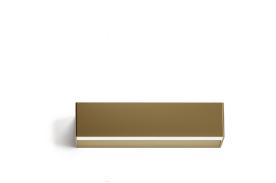

Wall lighting fixture for interiors, with direct and indirect light emission. Body in extruded aluminium and cover in pickled sheet steel, with white, black, bronze, mat brass or titanium polyacrylic paint. Wall mounting bracket in bent steel sheet. Opal polycarbonate diffuser screens.