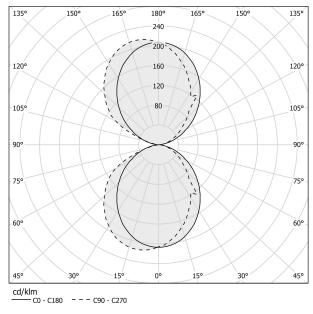

FF                |
| DRIVER                   | integrated included   |
| NOMINAL LUMINOUS FLUX    | 2326lm                |
| LUMEN OUTPUT             | 1314lm                |
| EFFICIENCY               | 56.5%                 |
| WEIGHT                   | 1,21 Kg               |
| PROTECTION DEGREE        | IP40                  |
| COLOUR TOLLERANCES       | SDCM 3                |
| PACKING DIMENSIONS       | 14,0 x 32,0 x 13,0 cm |



Wall lighting fixture for interiors, with direct and indirect light emission. Body in extruded aluminium and cover in pickled sheet steel, with white, black, bronze, mat brass or titanium polyacrylic paint. Wall mounting bracket in bent steel sheet. Opal polycarbonate diffuser screens.

# CE EAE 🗵

#### Technical drawing



### Polar diagram

bronze