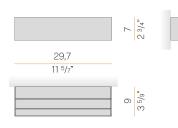

ECTRICAL CONFIGURATION | ON-OFF                |
| DRIVER                   | integrated included   |
| NOMINAL LUMINOUS FLUX    | 2326lm                |
| LUMEN OUTPUT             | 1314lm                |
| EFFICIENCY               | 56.5%                 |
| WEIGHT                   | 1,21 Kg               |
| PROTECTION DEGREE        | IP40                  |
| COLOUR TOLLERANCES       | SDCM 3                |
| PACKING DIMENSIONS       | 14,0 x 32,0 x 13,0 cm |



Wall lighting fixture for interiors, with direct and indirect light emission. Body in extruded aluminium and cover in pickled sheet steel, with white, black, bronze, mat brass or titanium polyacrylic paint. Wall mounting bracket in bent steel sheet. Opal polycarbonate diffuser screens.

# CE EAE 🗵

#### Technical drawing



### Polar diagram

bronze