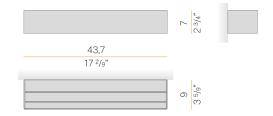

IVER                   | integrated included   |
| NOMINAL LUMINOUS FLUX    | 3489lm                |
| LUMEN OUTPUT             | 1971lm                |
| EFFICIENCY               | 56.5%                 |
| WEIGHT                   | 1,69 Kg               |
| PROTECTION DEGREE        | IP40                  |
| COLOUR TOLLERANCES       | SDCM 3                |
| PACKING DIMENSIONS       | 10,5 x 45,0 x 10,5 cm |
|                          |                       |



Wall lighting fixture for interiors, with direct and indirect light emission. Body in extruded aluminium and cover in pickled sheet steel, with white, black, bronze,  $\,$ mat brass or titanium polyacrylic paint.

Wall mounting bracket in bent steel sheet.

Opal polycarbonate diffuser screens.







## Technical drawing



## Polar diagram