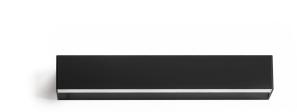

Wall lighting fixture for interiors, with direct and indirect light emission. Body in extruded aluminium and cover in pickled sheet steel, with white, black, bronze,  $\,$ mat brass or titanium polyacrylic paint.

Wall mounting bracket in bent steel sheet.

Opal polycarbonate diffuser screens.