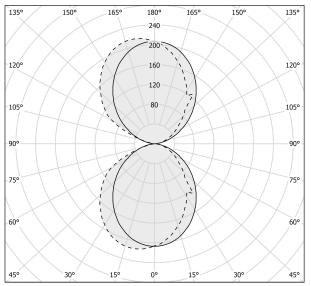

| integrated included   |
| NOMINAL LUMINOUS FLUX    | 3489lm                |
| LUMEN OUTPUT             | 1971lm                |
| EFFICIENCY               | 56.5%                 |
| WEIGHT                   | 1,69 Kg               |
| PROTECTION DEGREE        | IP40                  |
| COLOUR TOLLERANCES       | SDCM 3                |
| PACKING DIMENSIONS       | 10,5 x 45,0 x 10,5 cm |
|                          |                       |



Wall lighting fixture for interiors, with direct and indirect light emission. Body in extruded aluminium and cover in pickled sheet steel, with white, black, bronze,  $\,$ mat brass or titanium polyacrylic paint.

Wall mounting bracket in bent steel sheet.

Opal polycarbonate diffuser screens.







## Technical drawing



## Polar diagram