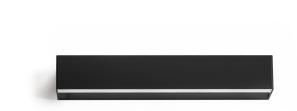

Wall lighting fixture for interiors, with direct and indirect light emission. Body in extruded aluminium and cover in pickled sheet steel, with white, black, bronze,  $\,$ mat brass or titanium polyacrylic paint.

Wall mounting bracket in bent steel sheet.

Opal polycarbonate diffuser screens.