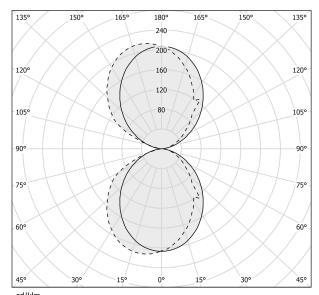

| integrated included  |
| NOMINAL LUMINOUS FLUX    | 3600lm               |
| LUMEN OUTPUT             | 2031lm               |
| EFFICIENCY               | 56.4%                |
| WEIGHT                   | 1,70 Kg              |
| PROTECTION DEGREE        | IP40                 |
| COLOUR TOLLERANCES       | SDCM 3               |
| PACKING DIMENSIONS       | 0,0 x 0,0 x 0,0 cm   |
|                          |                      |



Wall lighting fixture for interiors, with direct and indirect light emission. Body in extruded aluminium and cover in pickled sheet steel, with white, black, bronze,  $\,$ mat brass or titanium polyacrylic paint.

Wall mounting bracket in bent steel sheet.

Opal polycarbonate diffuser screens.







### Technical drawing



## Polar diagram