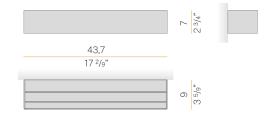

) |
| DRIVER                   | integrated included  |
| NOMINAL LUMINOUS FLUX    | 3600lm               |
| LUMEN OUTPUT             | 2031lm               |
| EFFICIENCY               | 56.4%                |
| WEIGHT                   | 1,70 Kg              |
| PROTECTION DEGREE        | IP40                 |
| COLOUR TOLLERANCES       | SDCM 3               |
| PACKING DIMENSIONS       | 0,0 x 0,0 x 0,0 cm   |
|                          |                      |



Wall lighting fixture for interiors, with direct and indirect light emission. Body in extruded aluminium and cover in pickled sheet steel, with white, black, bronze,  $\,$ mat brass or titanium polyacrylic paint.

Wall mounting bracket in bent steel sheet.

Opal polycarbonate diffuser screens.







### Technical drawing



## Polar diagram