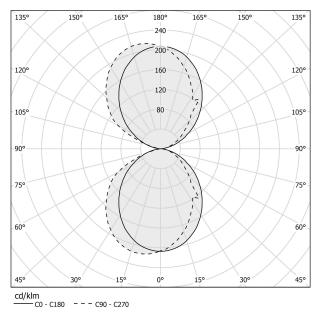

-OFF                |
| DRIVER                   | integrated included   |
| NOMINAL LUMINOUS FLUX    | 2326lm                |
| LUMEN OUTPUT             | 1314lm                |
| EFFICIENCY               | 56.5%                 |
| WEIGHT                   | 1,21 Kg               |
| PROTECTION DEGREE        | IP40                  |
| COLOUR TOLLERANCES       | SDCM 3                |
| PACKING DIMENSIONS       | 14,0 x 32,0 x 13,0 cm |



Wall lighting fixture for interiors, with direct and indirect light emission. Body in extruded aluminium and cover in pickled sheet steel, with white, black, bronze, mat brass or titanium polyacrylic paint. Wall mounting bracket in bent steel sheet. Opal polycarbonate diffuser screens.

# CE EAE 🗵

### Technical drawing



### Polar diagram

black