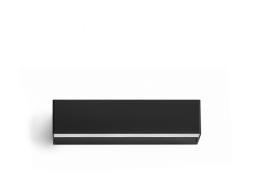

Wall lighting fixture for interiors, with direct and indirect light emission. Body in extruded aluminium and cover in pickled sheet steel, with white, black, bronze, mat brass or titanium polyacrylic paint. Wall mounting bracket in bent steel sheet. Opal polycarbonate diffuser screens.