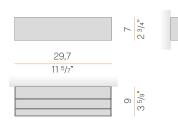

LECTRICAL CONFIGURATION | ON-OFF                |
| DRIVER                   | integrated included   |
| NOMINAL LUMINOUS FLUX    | 2326lm                |
| LUMEN OUTPUT             | 1314lm                |
| EFFICIENCY               | 56.5%                 |
| WEIGHT                   | 1,21 Kg               |
| PROTECTION DEGREE        | IP40                  |
| COLOUR TOLLERANCES       | SDCM 3                |
| PACKING DIMENSIONS       | 14,0 x 32,0 x 13,0 cm |



Wall lighting fixture for interiors, with direct and indirect light emission. Body in extruded aluminium and cover in pickled sheet steel, with white, black, bronze, mat brass or titanium polyacrylic paint. Wall mounting bracket in bent steel sheet. Opal polycarbonate diffuser screens.

# CE EAE 🗵

### Technical drawing



### Polar diagram

black