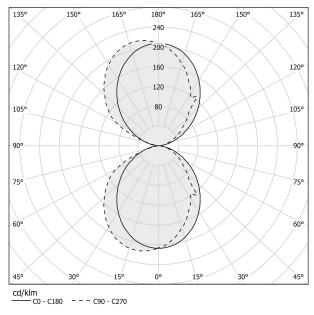

-OFF                |
| DRIVER                   | integrated included   |
| NOMINAL LUMINOUS FLUX    | 2326lm                |
| LUMEN OUTPUT             | 1314lm                |
| EFFICIENCY               | 56.5%                 |
| WEIGHT                   | 1,21 Kg               |
| PROTECTION DEGREE        | IP40                  |
| COLOUR TOLLERANCES       | SDCM 3                |
| PACKING DIMENSIONS       | 14,0 x 32,0 x 13,0 cm |



Wall lighting fixture for interiors, with direct and indirect light emission. Body in extruded aluminium and cover in pickled sheet steel, with white, black, bronze, mat brass or titanium polyacrylic paint. Wall mounting bracket in bent steel sheet. Opal polycarbonate diffuser screens.

# CE EAE 🗵

### Technical drawing



### Polar diagram

white