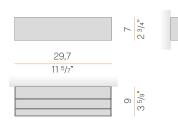

LECTRICAL CONFIGURATION | ON-OFF                |
| DRIVER                   | integrated included   |
| NOMINAL LUMINOUS FLUX    | 2326lm                |
| LUMEN OUTPUT             | 1314lm                |
| EFFICIENCY               | 56.5%                 |
| WEIGHT                   | 1,21 Kg               |
| PROTECTION DEGREE        | IP40                  |
| COLOUR TOLLERANCES       | SDCM 3                |
| PACKING DIMENSIONS       | 14,0 x 32,0 x 13,0 cm |



Wall lighting fixture for interiors, with direct and indirect light emission. Body in extruded aluminium and cover in pickled sheet steel, with white, black, bronze, mat brass or titanium polyacrylic paint. Wall mounting bracket in bent steel sheet. Opal polycarbonate diffuser screens.

# CE EAE 🗵

### Technical drawing



### Polar diagram

white