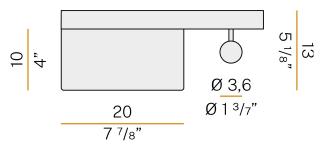

interiors, with indirect light emission and swivelling accent light. Aluminium wall bracket with shelf for installation on the right side of the bed, in white,

black, bronze, mat brass or titanium polyacrylic paint.

Pickled sheet metal structure in polyacrylic paint.

Extruded aluminium heat sink.

Extruded polycarbonate diffuser with opaline finish.

Die-cast aluminium joint with polyacrylic paint.

Die-cast aluminium projector rotating on two axes in polyacrylic paint.

Reflector in thermoplastic material with chrome plated finish.

Textured glass screen.

Anti-glare snoot in black thermoplastic material.

Double power switch for indirect light only, reading light only or combined.

Equipped with USB socket for charging batteries of electronic devices.







## **Technical drawing**