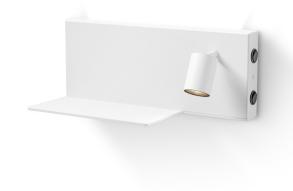

Wall lighting fixture for interiors, with indirect light emission and swivelling accent light. Aluminium wall bracket with shelf for installation on the right side of the bed, in white,

black, bronze, mat brass or titanium polyacrylic paint.

Pickled sheet metal structure in polyacrylic paint.

Extruded aluminium heat sink.

Extruded polycarbonate diffuser with opaline finish.

Die-cast aluminium joint with polyacrylic paint.

Die-cast aluminium projector rotating on two axes in polyacrylic paint.

Reflector in thermoplastic material with chrome plated finish.

Textured glass screen.

Anti-glare snoot in black thermoplastic material.

Double power switch for indirect light only, reading light only or combined.

Equipped with USB socket for charging batteries of electronic devices.