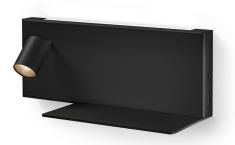

Wall lighting fixture for interiors, with indirect light emission and swivelling accent light. Aluminium wall bracket with shelf for installation on the left side of the bed, in white,

black, bronze, mat brass or titanium polyacrylic paint.

Pickled sheet metal structure in polyacrylic paint.

Extruded aluminium heat sink.

Extruded polycarbonate diffuser with opaline finish.

Die-cast aluminium joint with polyacrylic paint.

 $\label{thm:cast-aluminium} \mbox{ Die-cast aluminium projector rotating on two axes in polyacrylic paint.}$ 

Reflector in thermoplastic material with chrome plated finish.

Textured glass screen.

Anti-glare snoot in black thermoplastic material.

Double power switch for indirect light only, reading light only or combined.

Equipped with USB socket for charging batteries of electronic devices.