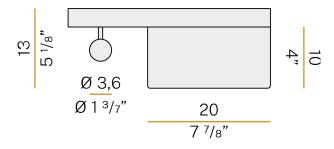

ission and swivelling accent light. Aluminium wall bracket with shelf for installation on the left side of the bed, in white,

black, bronze, mat brass or titanium polyacrylic paint.

Pickled sheet metal structure in polyacrylic paint.

Extruded aluminium heat sink.

Extruded polycarbonate diffuser with opaline finish.

Die-cast aluminium joint with polyacrylic paint.

 $\label{thm:cast-aluminium} \mbox{ Die-cast aluminium projector rotating on two axes in polyacrylic paint.}$ 

Reflector in thermoplastic material with chrome plated finish.

Textured glass screen.

Anti-glare snoot in black thermoplastic material.

Double power switch for indirect light only, reading light only or combined.

Equipped with USB socket for charging batteries of electronic devices.

### **Technical drawing**