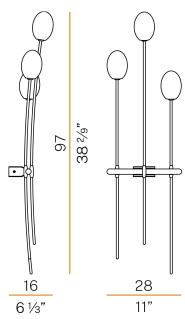

| 50/60Hz                |
| NOMINAL LUMINOUS FLUX    | 750lm                  |
| LUMEN OUTPUT             | 477                    |
| EFFICIENCY               | 63.6%                  |
| WEIGHT                   | 1,14 Kg                |
| PROTECTION DEGREE        | IP20                   |
| COLOUR TOLLERANCES       | SDCM <6                |
| PACKING DIMENSIONS       | 0,0 x 0,0 x 0,0 cm     |
|                          |                        |







Light fixture for indoor wall installation with diffuse emission. Steel, aluminum and brass structure. No.3 blown glass diffusers with diffusing finish. Wall mounting base made of galvanized sheet metal. Polyacrylic paint in mat black or mat brass color. Max 3x 4W G9. Dimmable G9 2700K LED sources included.



## Technical drawing