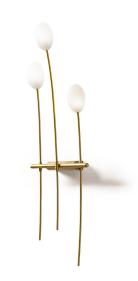

Light fixture for indoor wall installation with diffuse emission. Steel, aluminum and brass structure. No.3 blown glass diffusers with diffusing finish. Wall mounting base made of galvanized sheet metal. Polyacrylic paint in mat black or mat brass color. Max 3x 4W G9. Dimmable G9 2700K LED sources included.