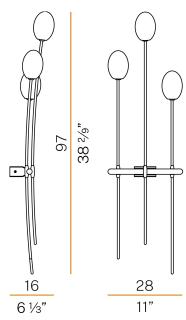

| 50/60Hz                |
| NOMINAL LUMINOUS FLUX    | 750lm                  |
| LUMEN OUTPUT             | 477                    |
| EFFICIENCY               | 63.6%                  |
| WEIGHT                   | 1,14 Kg                |
| PROTECTION DEGREE        | IP20                   |
| COLOUR TOLLERANCES       | SDCM <6                |
| PACKING DIMENSIONS       | 0,0 x 0,0 x 0,0 cm     |
|                          |                        |







Light fixture for indoor wall installation with diffuse emission. Steel, aluminum and brass structure. No.3 blown glass diffusers with diffusing finish. Wall mounting base made of galvanized sheet metal. Polyacrylic paint in mat black or mat brass color. Max 3x 4W G9. Dimmable G9 2700K LED sources included.



## Technical drawing