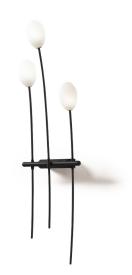

Light fixture for indoor wall installation with diffuse emission. Steel, aluminum and brass structure. No.3 blown glass diffusers with diffusing finish. Wall mounting base made of galvanized sheet metal. Polyacrylic paint in mat black or mat brass color. Max 3x 4W G9. Dimmable G9 2700K LED sources included.