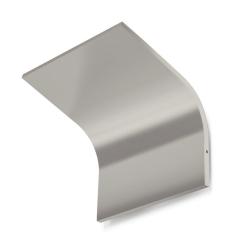

Wall lighting fixture for interiors, with indirect light emission. Die-cast aluminium wall bracket in polyacrylic paint. Extruded aluminium structure in white, mat brass or titanium polyacrylic paint.