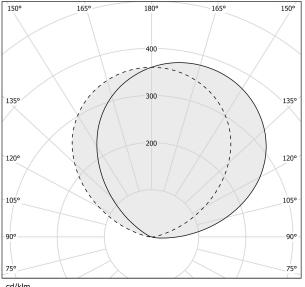

|
| ELECTRICAL CONFIGURATION | ON-OFF                |
| DRIVER                   | integrated included   |
| NOMINAL LUMINOUS FLUX    | 2862lm                |
| LUMEN OUTPUT             | 2862lm                |
| EFFICIENCY               | 100%                  |
| WEIGHT                   | 2,03 Kg               |
| PROTECTION DEGREE        | IP20                  |
| COLOUR TOLLERANCES       | SDCM 3                |
| PACKING DIMENSIONS       | 27,0 x 36,0 x 14,0 cm |
|                          |                       |



Wall lighting fixture for interiors, with indirect light emission. Die-cast aluminium wall bracket in polyacrylic paint. Extruded aluminium structure in white, mat brass or titanium polyacrylic paint.







### Technical drawing



### Polar diagram



# **PANZERI**

## App

### Accessories / dimming

XM14/230

Dimmable device for 230V LED modules, 5÷100W.