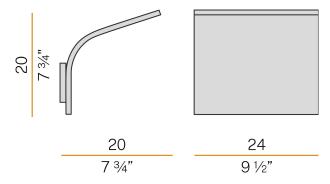

| 50/60Hz               |
| ELECTRICAL CONFIGURATION | ON-OFF                |
| DRIVER                   | integrated included   |
| NOMINAL LUMINOUS FLUX    | 2862lm                |
| LUMEN OUTPUT             | 2862lm                |
| EFFICIENCY               | 100%                  |
| WEIGHT                   | 2,03 Kg               |
| PROTECTION DEGREE        | IP20                  |
| COLOUR TOLLERANCES       | SDCM 3                |
| PACKING DIMENSIONS       | 27,0 x 36,0 x 14,0 cm |
|                          |                       |



Wall lighting fixture for interiors, with indirect light emission. Die-cast aluminium wall bracket in polyacrylic paint. Extruded aluminium structure in white, mat brass or titanium polyacrylic paint.







### Technical drawing



### Polar diagram



# **PANZERI**

## App

### Accessories / dimming

XM14/230

Dimmable device for 230V LED modules, 5÷100W.