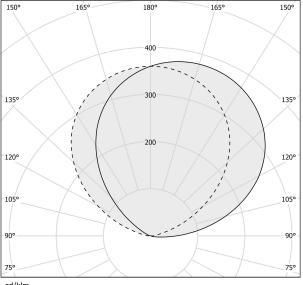

|
| ELECTRICAL CONFIGURATION | ON-OFF                |
| DRIVER                   | integrated included   |
| NOMINAL LUMINOUS FLUX    | 2862lm                |
| LUMEN OUTPUT             | 2862lm                |
| EFFICIENCY               | 100%                  |
| WEIGHT                   | 2,03 Kg               |
| PROTECTION DEGREE        | IP20                  |
| COLOUR TOLLERANCES       | SDCM 3                |
| PACKING DIMENSIONS       | 27,0 x 36,0 x 14,0 cm |
|                          |                       |



Wall lighting fixture for interiors, with indirect light emission. Die-cast aluminium wall bracket in polyacrylic paint. Extruded aluminium structure in white, mat brass or titanium polyacrylic paint.







### Technical drawing



### Polar diagram



# **PANZERI**

## App

### Accessories / dimming

XM14/230

Dimmable device for 230V LED modules, 5÷100W.