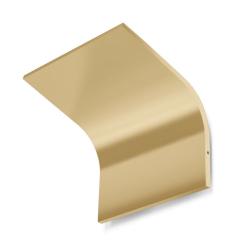

Wall lighting fixture for interiors, with indirect light emission. Die-cast aluminium wall bracket in polyacrylic paint. Extruded aluminium structure in white, mat brass or titanium polyacrylic paint.