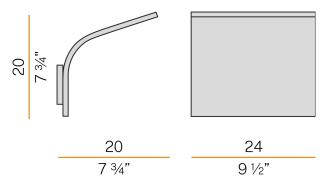

| 50/60Hz               |
| ELECTRICAL CONFIGURATION | ON-OFF                |
| DRIVER                   | integrated included   |
| NOMINAL LUMINOUS FLUX    | 2862lm                |
| LUMEN OUTPUT             | 2862lm                |
| EFFICIENCY               | 100%                  |
| WEIGHT                   | 2,03 Kg               |
| PROTECTION DEGREE        | IP20                  |
| COLOUR TOLLERANCES       | SDCM 3                |
| PACKING DIMENSIONS       | 27,0 x 36,0 x 14,0 cm |
|                          |                       |



Wall lighting fixture for interiors, with indirect light emission. Die-cast aluminium wall bracket in polyacrylic paint. Extruded aluminium structure in white, mat brass or titanium polyacrylic paint.







### Technical drawing



### Polar diagram



# **PANZERI**

## App

### Accessories / dimming

XM14/230

Dimmable device for 230V LED modules, 5÷100W.