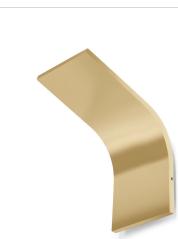

mat brass

Wall lighting fixture for interiors, with indirect light emission. Die-cast aluminium wall bracket in polyacrylic paint. Extruded aluminium structure in white, mat brass or titanium polyacrylic paint.