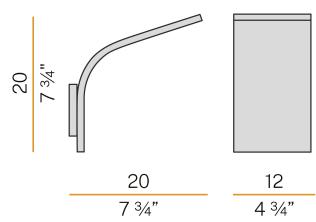

0V AC           |
| FREQUENCY                | 50/60Hz               |
| ELECTRICAL CONFIGURATION | ON-OFF                |
| DRIVER                   | integrated included   |
| NOMINAL LUMINOUS FLUX    | 1431lm                |
| LUMEN OUTPUT             | 1431lm                |
| EFFICIENCY               | 100%                  |
| WEIGHT                   | 1,00 Kg               |
| PROTECTION DEGREE        | IP20                  |
| COLOUR TOLLERANCES       | SDCM 3                |
| PACKING DIMENSIONS       | 14,0 x 30,0 x 13,0 cm |



mat brass

Wall lighting fixture for interiors, with indirect light emission. Die-cast aluminium wall bracket in polyacrylic paint. Extruded aluminium structure in white, mat brass or titanium polyacrylic paint.

# CE ERE 🗵

#### Technical drawing



#### Polar diagram



INDIRECT LIGHT

## PANZERI

## Арр

Accessories / dimming

XM14/230

Dimmable device for 230V LED modules, 5÷100W.





3,2 1 ¼″

1,8 5/7"