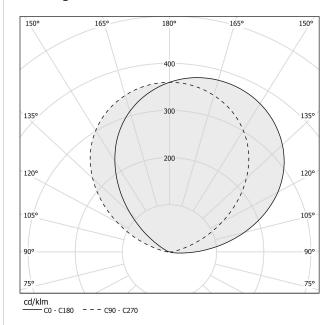

EQUENCY                | 50/60Hz               |
| ELECTRICAL CONFIGURATION | ON-OFF                |
| DRIVER                   | integrated included   |
| NOMINAL LUMINOUS FLUX    | 1431lm                |
| LUMEN OUTPUT             | 1431lm                |
| EFFICIENCY               | 100%                  |
| WEIGHT                   | 1,00 Kg               |
| PROTECTION DEGREE        | IP20                  |
| COLOUR TOLLERANCES       | SDCM 3                |
| PACKING DIMENSIONS       | 14,0 x 30,0 x 13,0 cm |



mat brass

Wall lighting fixture for interiors, with indirect light emission. Die-cast aluminium wall bracket in polyacrylic paint. Extruded aluminium structure in white, mat brass or titanium polyacrylic paint.

# CE ERE 🗵

#### Technical drawing



#### Polar diagram



INDIRECT LIGHT

## PANZERI

## Арр

Accessories / dimming

XM14/230

Dimmable device for 230V LED modules, 5÷100W.





3,2 1 ¼″

1,8 5/7"