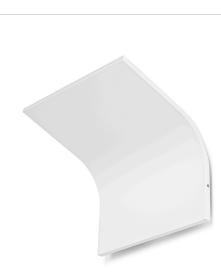

INDIRECT LIGHT

Wall lighting fixture for interiors, with indirect light emission. Die-cast aluminium wall bracket in polyacrylic paint. Extruded aluminium structure in white, mat brass or titanium polyacrylic paint.