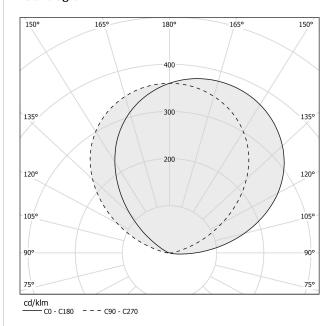

| 50/60Hz               |
| ELECTRICAL CONFIGURATION | ON-OFF                |
| DRIVER                   | integrated included   |
| NOMINAL LUMINOUS FLUX    | 2862lm                |
| LUMEN OUTPUT             | 2862lm                |
| EFFICIENCY               | 100%                  |
| WEIGHT                   | 2,03 Kg               |
| PROTECTION DEGREE        | IP20                  |
| COLOUR TOLLERANCES       | SDCM 3                |
| PACKING DIMENSIONS       | 27,0 x 36,0 x 14,0 cm |



INDIRECT LIGHT

Wall lighting fixture for interiors, with indirect light emission. Die-cast aluminium wall bracket in polyacrylic paint. Extruded aluminium structure in white, mat brass or titanium polyacrylic paint.

# CE ERE 🗵

#### Technical drawing



#### Polar diagram

white



## PANZERI

## Арр

Accessories / dimming

XM14/230

Dimmable device for 230V LED modules, 5÷100W.





3,2 1 ¼″

1,8 5/7"