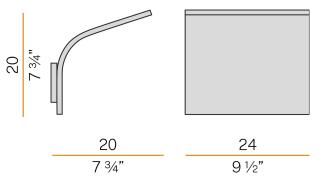

|
| FREQUENCY                | 50/60Hz               |
| ELECTRICAL CONFIGURATION | ON-OFF                |
| DRIVER                   | integrated included   |
| NOMINAL LUMINOUS FLUX    | 2862lm                |
| LUMEN OUTPUT             | 2862lm                |
| EFFICIENCY               | 100%                  |
| WEIGHT                   | 2,03 Kg               |
| PROTECTION DEGREE        | IP20                  |
| COLOUR TOLLERANCES       | SDCM 3                |
| PACKING DIMENSIONS       | 27,0 x 36,0 x 14,0 cm |



INDIRECT LIGHT

Wall lighting fixture for interiors, with indirect light emission. Die-cast aluminium wall bracket in polyacrylic paint. Extruded aluminium structure in white, mat brass or titanium polyacrylic paint.

# CE ERE 🗵

#### Technical drawing



#### Polar diagram

white



## PANZERI

## Арр

Accessories / dimming

XM14/230

Dimmable device for 230V LED modules, 5÷100W.





3,2 1 ¼″

1,8 5/7"