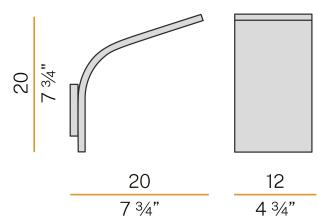

AC           |
| FREQUENCY                | 50/60Hz               |
| ELECTRICAL CONFIGURATION | ON-OFF                |
| DRIVER                   | integrated included   |
| NOMINAL LUMINOUS FLUX    | 1431lm                |
| LUMEN OUTPUT             | 1431lm                |
| EFFICIENCY               | 100%                  |
| WEIGHT                   | 1,00 Kg               |
| PROTECTION DEGREE        | IP20                  |
| COLOUR TOLLERANCES       | SDCM 3                |
| PACKING DIMENSIONS       | 14,0 x 30,0 x 13,0 cm |



INDIRECT LIGHT

Wall lighting fixture for interiors, with indirect light emission. Die-cast aluminium wall bracket in polyacrylic paint. Extruded aluminium structure in white, mat brass or titanium polyacrylic paint.

# CE ERE

#### Technical drawing



#### Polar diagram

white



## PANZERI

## Арр

Accessories / dimming

XM14/230

Dimmable device for 230V LED modules, 5÷100W.





3,2 1 ¼″

1,8 5/7"