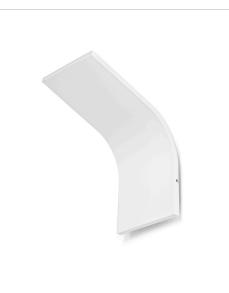

INDIRECT LIGHT

Wall lighting fixture for interiors, with indirect light emission. Die-cast aluminium wall bracket in polyacrylic paint. Extruded aluminium structure in white, mat brass or titanium polyacrylic paint.