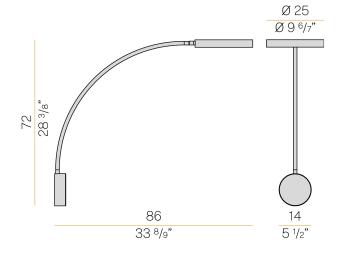

|
| PACKING DIMENSIONS       | 49,0 x 119,0 x 19,0 cm   |
|                          |                          |



Wall installation lighting fixture for interiors, with direct or indirect light emission. Power supply canopy with pickled sheet metal fixing bracket, deep-drawn sheet metal  $% \left( 1\right) =\left( 1\right) \left( 1\right) +\left( 1\right) \left( 1\right) \left( 1\right) +\left( 1\right) \left( 1\right) \left($ closing frame in polyacrylic paint.

Calendered steel tube stem, with polyacrylic paint.

Die-cast aluminum emitting head with polyacrylic paint in champagne, mat black, bronze and soft textured white finishes.

 ${\tt UV}\ technology\ screen-printed\ diffuser,\ made\ of\ opal\ polycarbonate,\ installed\ with$ magnetic coupling.







#### Technical drawing



### Polar diagram



<u>cd/klm</u> C0 - C180 - - - C90 - C270

# **PANZERI**

# Dip

## Accessories / diffusion

YKG08405.01

Anti-glare grid kit for Dip (indoor)