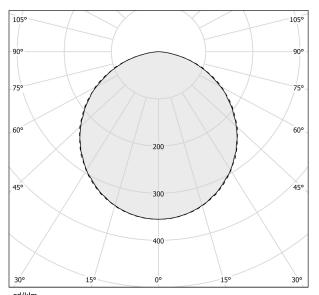

SIONS       | 49,0 x 119,0 x 19,0 cm   |
|                          |                          |



Wall installation lighting fixture for interiors, with direct or indirect light emission. Power supply canopy with pickled sheet metal fixing bracket, deep-drawn sheet metal  $% \left( 1\right) =\left( 1\right) \left( 1\right) +\left( 1\right) \left( 1\right) \left( 1\right) +\left( 1\right) \left( 1\right) \left($ closing frame in polyacrylic paint.

Calendered steel tube stem, with polyacrylic paint.

Die-cast aluminum emitting head with polyacrylic paint in champagne, mat black, bronze and soft textured white finishes.

 ${\tt UV}\ technology\ screen-printed\ diffuser,\ made\ of\ opal\ polycarbonate,\ installed\ with$ magnetic coupling.







#### Technical drawing



### Polar diagram



<u>cd/klm</u> C0 - C180 - - - C90 - C270

# **PANZERI**

# Dip

## Accessories / diffusion

YKG08405.01

Anti-glare grid kit for Dip (indoor)