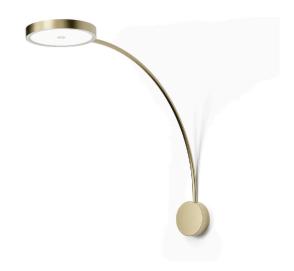

Wall installation lighting fixture for interiors, with direct or indirect light emission. Power supply canopy with pickled sheet metal fixing bracket, deep-drawn sheet metal  $% \left( 1\right) =\left( 1\right) \left( 1\right) +\left( 1\right) \left( 1\right) \left( 1\right) +\left( 1\right) \left( 1\right) \left($ closing frame in polyacrylic paint.

Calendered steel tube stem, with polyacrylic paint.

Die-cast aluminum emitting head with polyacrylic paint in champagne, mat black, bronze and soft textured white finishes.

 ${\tt UV}\ technology\ screen-printed\ diffuser,\ made\ of\ opal\ polycarbonate,\ installed\ with$ magnetic coupling.