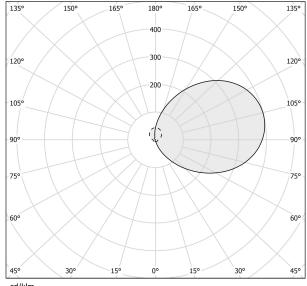

| 1366lm               |
| LUMEN OUTPUT             | 1046lm               |
| EFFICIENCY               | 76.6%                |
| WEIGHT                   | 0,59 Kg              |
| PROTECTION DEGREE        | IP20                 |
| COLOUR TOLLERANCES       | SDCM 3               |
| PACKING DIMENSIONS       | 10,0 x 83,0 x 5,0 cm |
|                          |                      |



Wall lighting fixture for interiors, with indirect light emission.

 $\hbox{Pickled sheet metal wall plate in white, black, bronze or mat brass polyacrylic paint, or }$ in polished stainless steel.

Brass structure in white, black, bronze or mat brass polyacrylic paint, or with galvanic chrome plating.

Extruded polycarbonate diffuser with opaline finish.







## Technical drawing



### Polar diagram



<u>cd/klm</u> C0 - C180 - - - C90 - C270