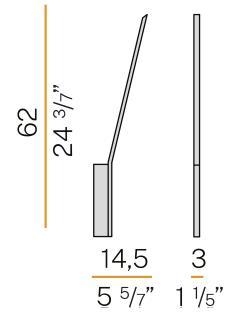

NAL LUMINOUS FLUX    | 1366lm               |
| LUMEN OUTPUT             | 1046lm               |
| EFFICIENCY               | 76.6%                |
| WEIGHT                   | 0,59 Kg              |
| PROTECTION DEGREE        | IP20                 |
| COLOUR TOLLERANCES       | SDCM 3               |
| PACKING DIMENSIONS       | 10,0 x 83,0 x 5,0 cm |
|                          |                      |



Wall lighting fixture for interiors, with indirect light emission.

 $\hbox{Pickled sheet metal wall plate in white, black, bronze or mat brass polyacrylic paint, or }$ in polished stainless steel.

Brass structure in white, black, bronze or mat brass polyacrylic paint, or with galvanic chrome plating.

Extruded polycarbonate diffuser with opaline finish.







## Technical drawing



### Polar diagram



<u>cd/klm</u> C0 - C180 - - - C90 - C270