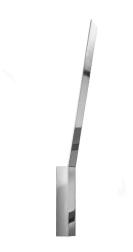

Wall lighting fixture for interiors, with indirect light emission.

 $\hbox{Pickled sheet metal wall plate in white, black, bronze or mat brass polyacrylic paint, or }$ in polished stainless steel.

Brass structure in white, black, bronze or mat brass polyacrylic paint, or with galvanic chrome plating.

Extruded polycarbonate diffuser with opaline finish.

## Technical drawing