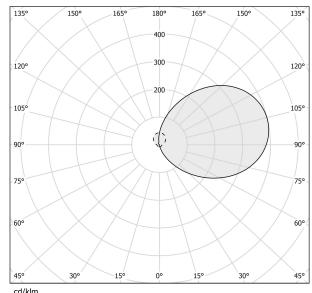

| integrated included  |
| NOMINAL LUMINOUS FLUX    | 1366lm               |
| LUMEN OUTPUT             | 1046lm               |
| EFFICIENCY               | 76.6%                |
| WEIGHT                   | 0,59 Kg              |
| PROTECTION DEGREE        | IP20                 |
| COLOUR TOLLERANCES       | SDCM 3               |
| PACKING DIMENSIONS       | 10,0 x 83,0 x 5,0 cm |







Wall lighting fixture for interiors, with indirect light emission.

Pickled sheet metal wall plate in white, black, bronze or mat brass polyacrylic paint, or in polished stainless steel.

Brass structure in white, black, bronze or mat brass polyacrylic paint, or with galvanic chrome plating.

Extruded polycarbonate diffuser with opaline finish.



#### Technical drawing



### Polar diagram



\_\_\_\_\_\_ \_\_\_\_\_C0 - C180 - - - C90 - C270