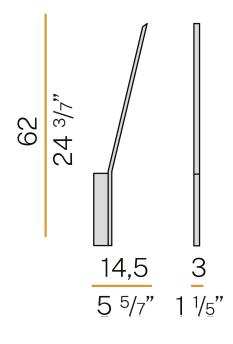

|
| DRIVER                   | integrated included  |
| NOMINAL LUMINOUS FLUX    | 1366lm               |
| LUMEN OUTPUT             | 1046lm               |
| EFFICIENCY               | 76.6%                |
| WEIGHT                   | 0,59 Kg              |
| PROTECTION DEGREE        | IP20                 |
| COLOUR TOLLERANCES       | SDCM 3               |
| PACKING DIMENSIONS       | 10,0 x 83,0 x 5,0 cm |







Wall lighting fixture for interiors, with indirect light emission.

Pickled sheet metal wall plate in white, black, bronze or mat brass polyacrylic paint, or in polished stainless steel.

Brass structure in white, black, bronze or mat brass polyacrylic paint, or with galvanic chrome plating.

Extruded polycarbonate diffuser with opaline finish.



#### Technical drawing



### Polar diagram



\_\_\_\_\_\_ \_\_\_\_\_C0 - C180 - - - C90 - C270