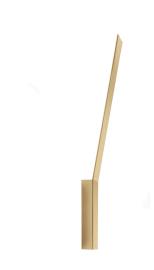

Wall lighting fixture for interiors, with indirect light emission.

Pickled sheet metal wall plate in white, black, bronze or mat brass polyacrylic paint, or in polished stainless steel.

Brass structure in white, black, bronze or mat brass polyacrylic paint, or with galvanic chrome plating.

Extruded polycarbonate diffuser with opaline finish.