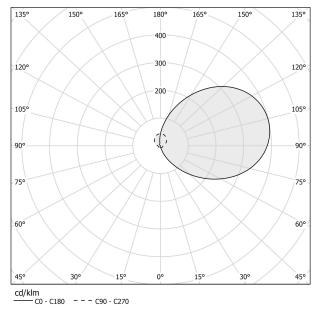

ed included  |
| NOMINAL LUMINOUS FLUX    | 1366lm               |
| LUMEN OUTPUT             | 1046lm               |
| EFFICIENCY               | 76.6%                |
| WEIGHT                   | 0,59 Kg              |
| PROTECTION DEGREE        | IP20                 |
| COLOUR TOLLERANCES       | SDCM 3               |
| PACKING DIMENSIONS       | 10,0 x 83,0 x 5,0 cm |



INDIRECT LIGHT

Wall lighting fixture for interiors, with indirect light emission.

Pickled sheet metal wall plate in white, black, bronze or mat brass polyacrylic paint, or in polished stainless steel.

Brass structure in white, black, bronze or mat brass polyacrylic paint, or with galvanic chrome plating.

Extruded polycarbonate diffuser with opaline finish.



#### Technical drawing



### Polar diagram

black