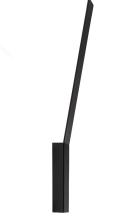

INDIRECT LIGHT

Wall lighting fixture for interiors, with indirect light emission.

Pickled sheet metal wall plate in white, black, bronze or mat brass polyacrylic paint, or in polished stainless steel.

Brass structure in white, black, bronze or mat brass polyacrylic paint, or with galvanic chrome plating.

Extruded polycarbonate diffuser with opaline finish.