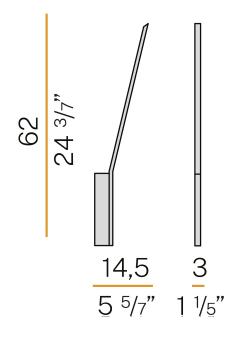

| integrated included  |
| NOMINAL LUMINOUS FLUX    | 1366lm               |
| LUMEN OUTPUT             | 1046lm               |
| EFFICIENCY               | 76.6%                |
| WEIGHT                   | 0,59 Kg              |
| PROTECTION DEGREE        | IP20                 |
| COLOUR TOLLERANCES       | SDCM 3               |
| PACKING DIMENSIONS       | 10,0 x 83,0 x 5,0 cm |



INDIRECT LIGHT

Wall lighting fixture for interiors, with indirect light emission.

Pickled sheet metal wall plate in white, black, bronze or mat brass polyacrylic paint, or in polished stainless steel.

Brass structure in white, black, bronze or mat brass polyacrylic paint, or with galvanic chrome plating.

Extruded polycarbonate diffuser with opaline finish.



#### Technical drawing



### Polar diagram

black