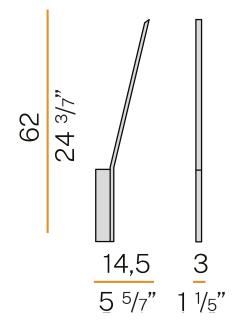

AL LUMINOUS FLUX    | 1366lm               |
| LUMEN OUTPUT             | 1046lm               |
| EFFICIENCY               | 76.6%                |
| WEIGHT                   | 0,59 Kg              |
| PROTECTION DEGREE        | IP20                 |
| COLOUR TOLLERANCES       | SDCM 3               |
| PACKING DIMENSIONS       | 10,0 x 83,0 x 5,0 cm |
|                          |                      |



Wall lighting fixture for interiors, with indirect light emission.

 $\hbox{Pickled sheet metal wall plate in white, black, bronze or mat brass polyacrylic paint, or }$ in polished stainless steel.

Brass structure in white, black, bronze or mat brass polyacrylic paint, or with galvanic chrome plating.

Extruded polycarbonate diffuser with opaline finish.







### Technical drawing



## Polar diagram



<u>cd/klm</u> C0 - C180 - - - C90 - C270