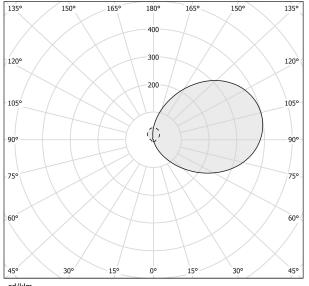

| 1366lm               |
| LUMEN OUTPUT             | 1046lm               |
| EFFICIENCY               | 76.6%                |
| WEIGHT                   | 0,59 Kg              |
| PROTECTION DEGREE        | IP20                 |
| COLOUR TOLLERANCES       | SDCM 3               |
| PACKING DIMENSIONS       | 10,0 x 83,0 x 5,0 cm |
|                          |                      |



Wall lighting fixture for interiors, with indirect light emission.

 $\hbox{Pickled sheet metal wall plate in white, black, bronze or mat brass polyacrylic paint, or }$ in polished stainless steel.

Brass structure in white, black, bronze or mat brass polyacrylic paint, or with galvanic chrome plating.

Extruded polycarbonate diffuser with opaline finish.







### Technical drawing



## Polar diagram



<u>cd/klm</u> C0 - C180 - - - C90 - C270