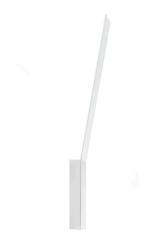

Wall lighting fixture for interiors, with indirect light emission.

 $\hbox{Pickled sheet metal wall plate in white, black, bronze or mat brass polyacrylic paint, or }$ in polished stainless steel.

Brass structure in white, black, bronze or mat brass polyacrylic paint, or with galvanic chrome plating.

Extruded polycarbonate diffuser with opaline finish.

### Technical drawing