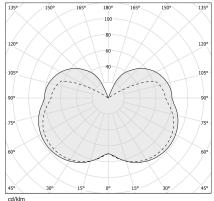

|
| ELECTRICAL CONFIGURATION | ON-OFF                |
| DRIVER                   | integrated included   |
| NOMINAL LUMINOUS FLUX    | 1160lm                |
| LUMEN OUTPUT             | 758lm                 |
| EFFICIENCY               | 65.3%                 |
| WEIGHT                   | 1,26 Kg               |
| PROTECTION DEGREE        | IP40                  |
| COLOUR TOLLERANCES       | SDCM 3                |
| PACKING DIMENSIONS       | 20,0 x 20,0 x 22,0 cm |
|                          |                       |



Ceiling or wall lighting fixture for interiors, with direct and indirect light emission. Aluminium structure in white polyacrylic paint.

Diffuser in mat white blown glass.







## Technical drawing







## **Application**



#### Polar diagram