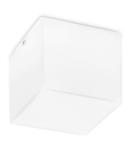

Ceiling or wall lighting fixture for interiors, with direct and indirect light emission. Aluminium structure in white polyacrylic paint.

Diffuser in mat white blown glass.