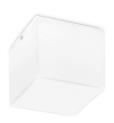

Ceiling or wall lighting fixture for interiors, with direct and indirect light emission. Aluminium structure in white polyacrylic paint.

Diffuser in mat white blown glass.