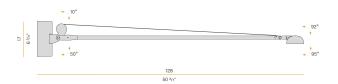

|
| WEIGHT                   | 1,20 Kg                     |
| PROTECTION DEGREE        | IP40                        |
| PACKING DIMENSIONS       | 24,0 x 127,0 x 11,0 cm      |









Wall lighting fixture for interiors, with swivelling light beam.

Pickled sheet metal wall bracket in polyacrylic paint.

Pickled sheet metal wall plate in polyacrylic paint.

Extruded aluminium frame in white, mat black, bronze, mat brass or titanium polyacrylic

Die-cast aluminium joints in polyacrylic paint.

Steel wire rope sling.

Die-cast aluminium head rotating on two axes in polyacrylic paint.

Modelled polycarbonate diffuser with opaline finish and serigraphy.

Push-button to adjust luminosity and light shade according to 5 levels of visual comfort.

## Technical drawing