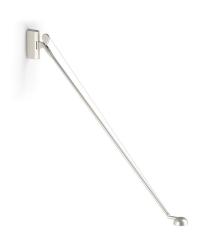

Wall lighting fixture for interiors, with swivelling light beam.

Pickled sheet metal wall bracket in polyacrylic paint.

Pickled sheet metal wall plate in polyacrylic paint.

Extruded aluminium frame in white, mat black, bronze, mat brass or titanium polyacrylic

Die-cast aluminium joints in polyacrylic paint.

Steel wire rope sling.

Die-cast aluminium head rotating on two axes in polyacrylic paint.

Modelled polycarbonate diffuser with opaline finish and serigraphy.

## Technical drawing