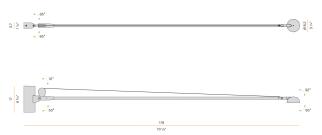

tunable white |
| DRIVER                   | integrated included         |
| LUMEN OUTPUT             | 700lm                       |
| WEIGHT                   | 1,29 Kg                     |
| PROTECTION DEGREE        | IP40                        |
| PACKING DIMENSIONS       | 24,0 x 176,0 x 11,0 cm      |
|                          |                             |





Extruded aluminium frame in white, mat black, bronze, mat brass or titanium polyacrylic paint.

Die-cast aluminium joints in polyacrylic paint.

Steel wire rope sling.

Die-cast aluminium head rotating on two axes in polyacrylic paint.

Modelled polycarbonate diffuser with opaline finish and serigraphy.

Push-button to adjust luminosity and light shade according to 5 levels of visual comfort.

#### **Technical drawing**



### Polar diagram