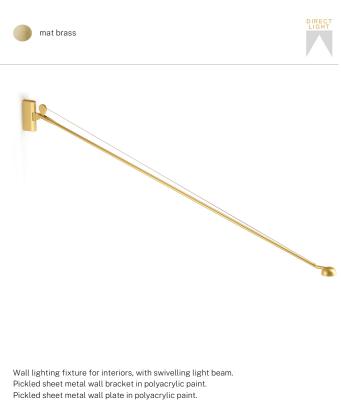

Extruded aluminium frame in white, mat black, bronze, mat brass or titanium polyacrylic paint.

Die-cast aluminium joints in polyacrylic paint.

Steel wire rope sling.

Die-cast aluminium head rotating on two axes in polyacrylic paint.

Modelled polycarbonate diffuser with opaline finish and serigraphy.

Push-button to adjust luminosity and light shade according to 5 levels of visual comfort.