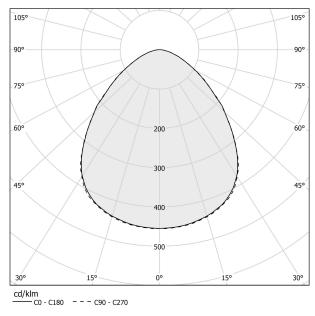

VER                   | integrated included         |
| LUMEN OUTPUT             | 700lm                       |
| WEIGHT                   | 1,29 Kg                     |
| PROTECTION DEGREE        | IP40                        |
| PACKING DIMENSIONS       | 24,0 x 176,0 x 11,0 cm      |
|                          |                             |





Extruded aluminium frame in white, mat black, bronze, mat brass or titanium polyacrylic paint.

Die-cast aluminium joints in polyacrylic paint.

Steel wire rope sling.

Die-cast aluminium head rotating on two axes in polyacrylic paint.

Modelled polycarbonate diffuser with opaline finish and serigraphy.

Push-button to adjust luminosity and light shade according to 5 levels of visual comfort.

#### **Technical drawing**



### Polar diagram