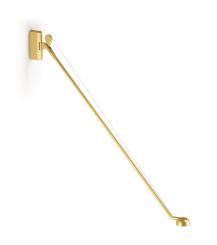

Wall lighting fixture for interiors, with swivelling light beam.

Pickled sheet metal wall bracket in polyacrylic paint.

Pickled sheet metal wall plate in polyacrylic paint.

Extruded aluminium frame in white, mat black, bronze, mat brass or titanium polyacrylic paint.

Die-cast aluminium joints in polyacrylic paint.

Steel wire rope sling.

 $\label{thm:continuous} \mbox{ Die-cast aluminium head rotating on two axes in polyacrylic paint.}$ 

Modelled polycarbonate diffuser with opaline finish and serigraphy.