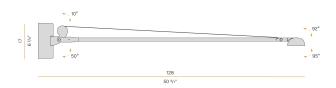

| 1,20 Kg                     |
| PROTECTION DEGREE        | IP40                        |
| PACKING DIMENSIONS       | 24,0 x 127,0 x 11,0 cm      |





Wall lighting fixture for interiors, with swivelling light beam.

Pickled sheet metal wall bracket in polyacrylic paint.

Pickled sheet metal wall plate in polyacrylic paint.

Extruded aluminium frame in white, mat black, bronze, mat brass or titanium polyacrylic paint.

Die-cast aluminium joints in polyacrylic paint.

Steel wire rope sling.

 $\label{thm:continuous} \mbox{ Die-cast aluminium head rotating on two axes in polyacrylic paint.}$ 

Modelled polycarbonate diffuser with opaline finish and serigraphy.

Push-button to adjust luminosity and light shade according to 5 levels of visual comfort.

## Technical drawing