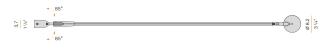

| 1,20 Kg                     |
| PROTECTION DEGREE        | IP40                        |
| PACKING DIMENSIONS       | 24,0 x 127,0 x 11,0 cm      |





Wall lighting fixture for interiors, with swivelling light beam.

Pickled sheet metal wall bracket in polyacrylic paint.

Pickled sheet metal wall plate in polyacrylic paint.

Extruded aluminium frame in white, mat black, bronze, mat brass or titanium polyacrylic paint.

Die-cast aluminium joints in polyacrylic paint.

Steel wire rope sling.

 $\label{thm:continuous} \mbox{ Die-cast aluminium head rotating on two axes in polyacrylic paint.}$ 

Modelled polycarbonate diffuser with opaline finish and serigraphy.

Push-button to adjust luminosity and light shade according to 5 levels of visual comfort.

## Technical drawing