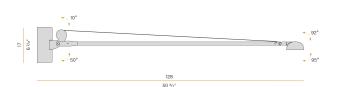

|
| WEIGHT                   | 1,20 Kg                     |
| PROTECTION DEGREE        | IP40                        |
| PACKING DIMENSIONS       | 24,0 x 127,0 x 11,0 cm      |









Wall lighting fixture for interiors, with swivelling light beam.

Pickled sheet metal wall bracket in polyacrylic paint.

Pickled sheet metal wall plate in polyacrylic paint.

Extruded aluminium frame in white, mat black, bronze, mat brass or titanium polyacrylic

Die-cast aluminium joints in polyacrylic paint.

Steel wire rope sling.

Die-cast aluminium head rotating on two axes in polyacrylic paint.

Modelled polycarbonate diffuser with opaline finish and serigraphy.

Push-button to adjust luminosity and light shade according to 5 levels of visual comfort.

## Technical drawing