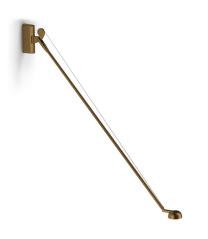

Wall lighting fixture for interiors, with swivelling light beam.

Pickled sheet metal wall bracket in polyacrylic paint.

Pickled sheet metal wall plate in polyacrylic paint.

Extruded aluminium frame in white, mat black, bronze, mat brass or titanium polyacrylic

Die-cast aluminium joints in polyacrylic paint.

Steel wire rope sling.

Die-cast aluminium head rotating on two axes in polyacrylic paint.

Modelled polycarbonate diffuser with opaline finish and serigraphy.

Push-button to adjust luminosity and light shade according to 5 levels of visual comfort.