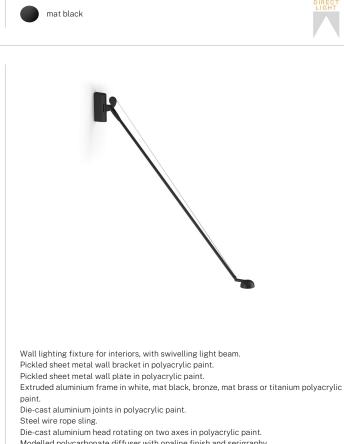

# CE EAU 🕱

Modelled polycarbonate diffuser with opaline finish and serigraphy. Push-button to adjust luminosity and light shade according to 5 levels of visual comfort.