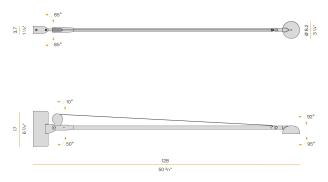

|
| LIGHT DISTRIBUTION       | adjustable                  |
| POWER SUPPLY             | 220-240V AC                 |
| FREQUENCY                | 50/60Hz                     |
| ELECTRICAL CONFIGURATION | DIM-to-warm + tunable white |
| DRIVER                   | integrated included         |
| LUMEN OUTPUT             | 700lm                       |
| WEIGHT                   | 1,20 Kg                     |
| PROTECTION DEGREE        | IP40                        |
| PACKING DIMENSIONS       | 24,0 x 127,0 x 11,0 cm      |
|                          |                             |

# CE EAU 🕱



Modelled polycarbonate diffuser with opaline finish and serigraphy. Push-button to adjust luminosity and light shade according to 5 levels of visual comfort.

#### Technical drawing