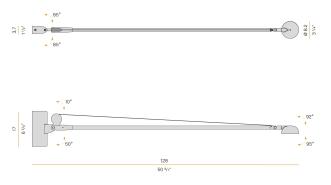

tunable white |
| DRIVER                   | integrated included         |
| LUMEN OUTPUT             | 700lm                       |
| WEIGHT                   | 1,20 Kg                     |
| PROTECTION DEGREE        | IP40                        |
| PACKING DIMENSIONS       | 24,0 x 127,0 x 11,0 cm      |

CE ERE



Pickled sheet metal wall plate in polyacrylic paint. Extruded aluminium frame in white, mat black, bronze, mat brass or titanium polyacrylic paint.

Die-cast aluminium joints in polyacrylic paint.

Steel wire rope sling.

Die-cast aluminium head rotating on two axes in polyacrylic paint.

Modelled polycarbonate diffuser with opaline finish and serigraphy.

Push-button to adjust luminosity and light shade according to 5 levels of visual comfort.

### **Technical drawing**



## Polar diagram