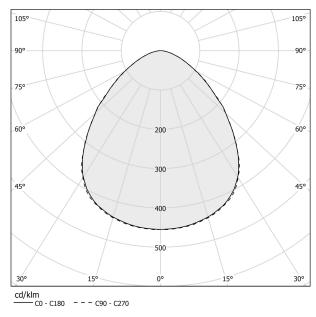

RIVER                   | integrated included         |
| LUMEN OUTPUT             | 700lm                       |
| WEIGHT                   | 1,20 Kg                     |
| PROTECTION DEGREE        | IP40                        |
| PACKING DIMENSIONS       | 24,0 x 127,0 x 11,0 cm      |

CE ERE



Pickled sheet metal wall plate in polyacrylic paint. Extruded aluminium frame in white, mat black, bronze, mat brass or titanium polyacrylic paint.

Die-cast aluminium joints in polyacrylic paint.

Steel wire rope sling.

Die-cast aluminium head rotating on two axes in polyacrylic paint.

Modelled polycarbonate diffuser with opaline finish and serigraphy.

Push-button to adjust luminosity and light shade according to 5 levels of visual comfort.

### **Technical drawing**



## Polar diagram