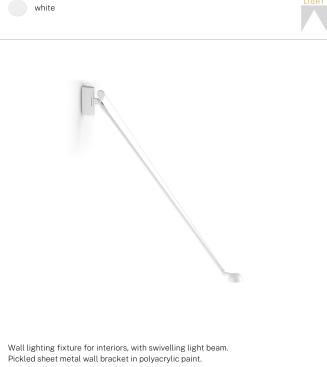

CE ERE

Pickled sheet metal wall plate in polyacrylic paint. Extruded aluminium frame in white, mat black, bronze, mat brass or titanium polyacrylic paint.

Die-cast aluminium joints in polyacrylic paint.

Steel wire rope sling.

Die-cast aluminium head rotating on two axes in polyacrylic paint.

Modelled polycarbonate diffuser with opaline finish and serigraphy.

Push-button to adjust luminosity and light shade according to 5 levels of visual comfort.