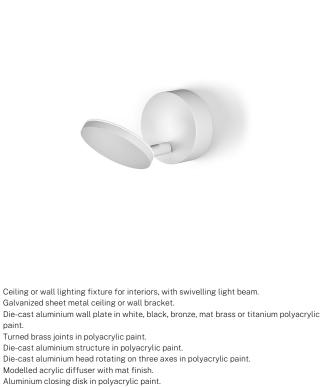

## Technical drawing

Push-button to adjust luminosity according to 5 levels of visual comfort.

INDIRECT LIGHT

Application

white