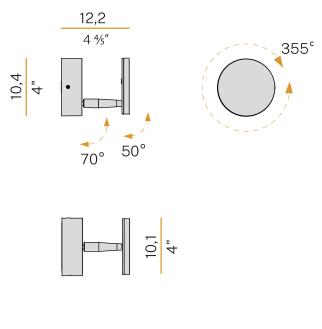

## Technical drawing

Push-button to adjust luminosity according to 5 levels of visual comfort.

INDIRECT LIGHT

Application

white