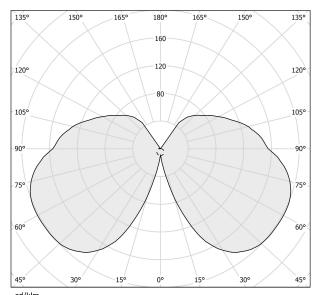

|
| DRIVER                   | integrated included   |
| NOMINAL LUMINOUS FLUX    | 6000lm                |
| LUMEN OUTPUT             | 4680lm                |
| EFFICIENCY               | 78%                   |
| WEIGHT                   | 2,32 Kg               |
| PROTECTION DEGREE        | IP20                  |
| COLOUR TOLLERANCES       | SDCM <4               |
| PACKING DIMENSIONS       | 32,0 x 62,0 x 21,0 cm |
|                          |                       |



Wall lighting fixture for interiors, with direct and indirect light emission. Pickled sheet metal structure in polyacrylic paint.

Pickled sheet metal cover in white or mat brass polyacrylic paint, or with gold leaf coating.

Diffuser in modelled frosted glass.







## Technical drawing



## Polar diagram