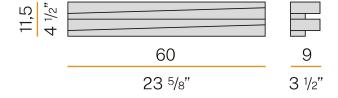

ON | ON-OFF                |
| DRIVER                   | integrated included   |
| NOMINAL LUMINOUS FLUX    | 6000lm                |
| LUMEN OUTPUT             | 4680lm                |
| EFFICIENCY               | 78%                   |
| WEIGHT                   | 2,32 Kg               |
| PROTECTION DEGREE        | IP20                  |
| COLOUR TOLLERANCES       | SDCM <4               |
| PACKING DIMENSIONS       | 32,0 x 62,0 x 21,0 cm |
|                          |                       |



Wall lighting fixture for interiors, with direct and indirect light emission. Pickled sheet metal structure in polyacrylic paint.

Pickled sheet metal cover in white or mat brass polyacrylic paint, or with gold leaf coating.

Diffuser in modelled frosted glass.







## Technical drawing



## Polar diagram