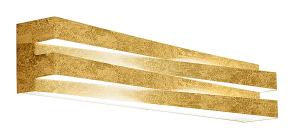

Wall lighting fixture for interiors, with direct and indirect light emission. Pickled sheet metal structure in polyacrylic paint.

Pickled sheet metal cover in white or mat brass polyacrylic paint, or with gold leaf coating.

Diffuser in modelled frosted glass.