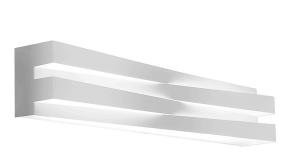

Wall lighting fixture for interiors, with direct and indirect light emission. Pickled sheet metal structure in polyacrylic paint. Pickled sheet metal cover in white or mat brass polyacrylic paint, or with gold leaf coating.

Diffuser in modelled frosted glass.