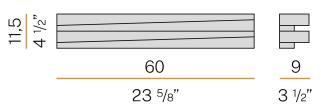

-----|
| 40W                      |
| 117lm/W                  |
| LED                      |
| 3000K Ra>80              |
| diffused                 |
| 220-240V AC              |
| 50/60Hz                  |
| dimmable (DALI/Push DIM) |
| integrated included      |
| 6000lm                   |
| 4680lm                   |
| 78%                      |
| 2,32 Kg                  |
| IP20                     |
| SDCM <4                  |
| 32,0 x 62,0 x 21,0 cm    |
|                          |



Wall lighting fixture for interiors, with direct and indirect light emission. Pickled sheet metal structure in polyacrylic paint. Pickled sheet metal cover in white or mat brass polyacrylic paint, or with gold leaf coating.

Diffuser in modelled frosted glass.

# CE ERE 🗵

### Technical drawing



### Polar diagram

white