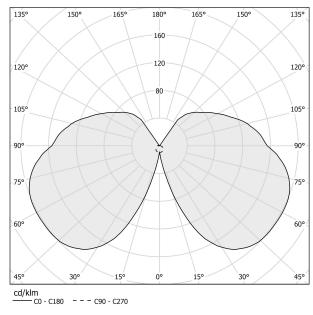

|
| 117lm/W                  |
| LED                      |
| 3000K Ra>80              |
| diffused                 |
| 220-240V AC              |
| 50/60Hz                  |
| dimmable (DALI/Push DIM) |
| integrated included      |
| 6000lm                   |
| 4680lm                   |
| 78%                      |
| 2,32 Kg                  |
| IP20                     |
| SDCM <4                  |
| 32,0 x 62,0 x 21,0 cm    |
|                          |



Wall lighting fixture for interiors, with direct and indirect light emission. Pickled sheet metal structure in polyacrylic paint. Pickled sheet metal cover in white or mat brass polyacrylic paint, or with gold leaf coating.

Diffuser in modelled frosted glass.

# CE ERE 🗵

### Technical drawing



### Polar diagram

white