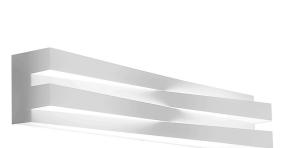

Wall lighting fixture for interiors, with direct and indirect light emission. Pickled sheet metal structure in polyacrylic paint. Pickled sheet metal cover in white or mat brass polyacrylic paint, or with gold leaf coating.

Diffuser in modelled frosted glass.