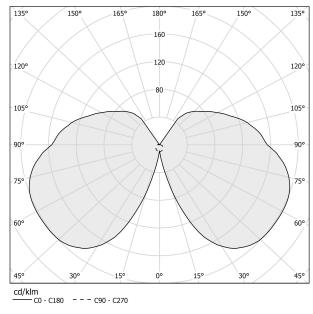

CTRICAL CONFIGURATION | ON-OFF                |
| DRIVER                   | integrated included   |
| NOMINAL LUMINOUS FLUX    | 6000lm                |
| LUMEN OUTPUT             | 4680lm                |
| EFFICIENCY               | 78%                   |
| WEIGHT                   | 2,32 Kg               |
| PROTECTION DEGREE        | IP20                  |
| COLOUR TOLLERANCES       | SDCM <4               |
| PACKING DIMENSIONS       | 32,0 x 62,0 x 21,0 cm |



Wall lighting fixture for interiors, with direct and indirect light emission. Pickled sheet metal structure in polyacrylic paint. Pickled sheet metal cover in white or mat brass polyacrylic paint, or with gold leaf coating.

Diffuser in modelled frosted glass.

# CE EAE 🗵

### Technical drawing



### Polar diagram

white