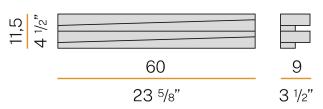

0/60Hz               |
| ELECTRICAL CONFIGURATION | ON-OFF                |
| DRIVER                   | integrated included   |
| NOMINAL LUMINOUS FLUX    | 6000lm                |
| LUMEN OUTPUT             | 4680lm                |
| EFFICIENCY               | 78%                   |
| WEIGHT                   | 2,32 Kg               |
| PROTECTION DEGREE        | IP20                  |
| COLOUR TOLLERANCES       | SDCM <4               |
| PACKING DIMENSIONS       | 32,0 x 62,0 x 21,0 cm |



Wall lighting fixture for interiors, with direct and indirect light emission. Pickled sheet metal structure in polyacrylic paint. Pickled sheet metal cover in white or mat brass polyacrylic paint, or with gold leaf coating.

Diffuser in modelled frosted glass.

# CE EAE 🗵

### Technical drawing



### Polar diagram

white