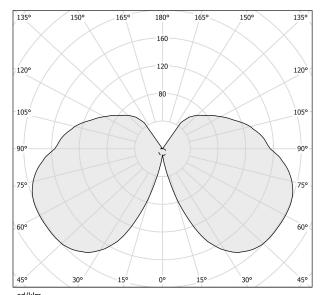

| integrated included      |
| NOMINAL LUMINOUS FLUX    | 3000lm                   |
| LUMEN OUTPUT             | 2340lm                   |
| EFFICIENCY               | 78%                      |
| WEIGHT                   | 1,22 Kg                  |
| PROTECTION DEGREE        | IP20                     |
| COLOUR TOLLERANCES       | SDCM <4                  |
| PACKING DIMENSIONS       | 22,0 x 35,0 x 27,0 cm    |
|                          |                          |



Wall lighting fixture for interiors, with direct and indirect light emission. Pickled sheet metal structure in polyacrylic paint.

Pickled sheet metal cover in white or mat brass polyacrylic paint, or with gold leaf coating.

Diffuser in modelled frosted glass.







## Technical drawing



# Polar diagram



<u>cd/klm</u> C0 - C180 - - - C90 - C270