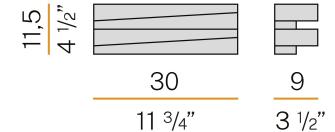

|
| DRIVER                   | integrated included      |
| NOMINAL LUMINOUS FLUX    | 3000lm                   |
| LUMEN OUTPUT             | 2340lm                   |
| EFFICIENCY               | 78%                      |
| WEIGHT                   | 1,22 Kg                  |
| PROTECTION DEGREE        | IP20                     |
| COLOUR TOLLERANCES       | SDCM <4                  |
| PACKING DIMENSIONS       | 22,0 x 35,0 x 27,0 cm    |
|                          |                          |



Wall lighting fixture for interiors, with direct and indirect light emission. Pickled sheet metal structure in polyacrylic paint.

Pickled sheet metal cover in white or mat brass polyacrylic paint, or with gold leaf coating.

Diffuser in modelled frosted glass.







## Technical drawing



# Polar diagram



<u>cd/klm</u> C0 - C180 - - - C90 - C270