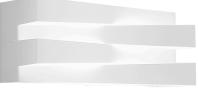

Wall lighting fixture for interiors, with direct and indirect light emission. Pickled sheet metal structure in polyacrylic paint. Pickled sheet metal cover in white or mat brass polyacrylic paint, or with gold leaf coating.

Diffuser in modelled frosted glass.