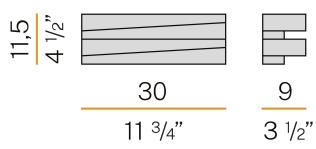

| 50/60Hz               |
| ELECTRICAL CONFIGURATION | ON-OFF                |
| DRIVER                   | integrated included   |
| NOMINAL LUMINOUS FLUX    | 3000lm                |
| LUMEN OUTPUT             | 2340lm                |
| EFFICIENCY               | 78%                   |
| WEIGHT                   | 1,22 Kg               |
| PROTECTION DEGREE        | IP20                  |
| COLOUR TOLLERANCES       | SDCM <4               |
| PACKING DIMENSIONS       | 22,0 x 35,0 x 27,0 cm |



Wall lighting fixture for interiors, with direct and indirect light emission. Pickled sheet metal structure in polyacrylic paint. Pickled sheet metal cover in white or mat brass polyacrylic paint, or with gold leaf coating.

Diffuser in modelled frosted glass.



## Technical drawing



## Polar diagram

white