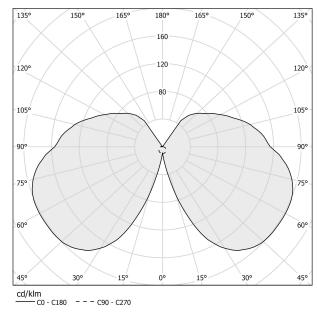

|
| ELECTRICAL CONFIGURATION | ON-OFF                |
| DRIVER                   | integrated included   |
| NOMINAL LUMINOUS FLUX    | 3000lm                |
| LUMEN OUTPUT             | 2340lm                |
| EFFICIENCY               | 78%                   |
| WEIGHT                   | 1,22 Kg               |
| PROTECTION DEGREE        | IP20                  |
| COLOUR TOLLERANCES       | SDCM <4               |
| PACKING DIMENSIONS       | 22,0 x 35,0 x 27,0 cm |



Wall lighting fixture for interiors, with direct and indirect light emission. Pickled sheet metal structure in polyacrylic paint. Pickled sheet metal cover in white or mat brass polyacrylic paint, or with gold leaf coating.

Diffuser in modelled frosted glass.



## Technical drawing



## Polar diagram

white