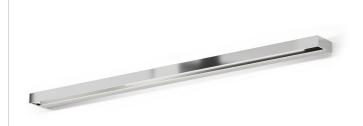

Ceiling or wall lighting fixture for interiors, with direct and indirect light emission. gold leaf coating, or in polished stainless steel.

Specular aluminium reflector.

Cover in brass with white, bronze or mat brass polyacrylic paint, or with gold leaf coating, or with galvanic chrome plating.

Extruded polycarbonate diffuser with opaline finish.