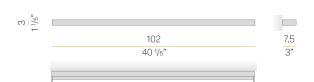

### **Technical drawing**

#### Data sheet

| CODE                     | A03622.100.0502          |
|--------------------------|--------------------------|
| SYSTEM POWER CONSUMPTION | 22,2W                    |
| EFFICACY                 | 71.45lm/W                |
| LIGHT SOURCE             | LED                      |
| COLOUR TEMPERATURE       | 2700K Ra>90              |
| LIGHT DISTRIBUTION       | diffused                 |
| POWER SUPPLY             | 220-240V AC              |
| FREQUENCY                | 50/60Hz                  |
| ELECTRICAL CONFIGURATION | dimmable (DALI/Push DIM) |
| DRIVER                   | integrated included      |
| NOMINAL LUMINOUS FLUX    | 2896lm                   |
| LUMEN OUTPUT             | 1572lm                   |
| EFFICIENCY               | 54.3%                    |
| WEIGHT                   | 1,58 Kg                  |
| PROTECTION DEGREE        | IP20                     |
| COLOUR TOLLERANCES       | SDCM 3                   |
| PACKING DIMENSIONS       | 10,0 x 105,0 x 5,0 cm    |
|                          |                          |